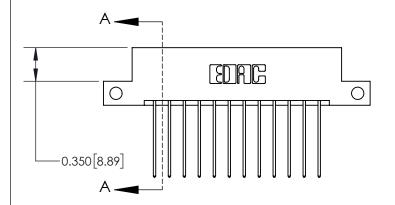

**Mounting Option** 

12-.128 (3.25) Dia. Side Mounting Holes

## **Contact Detail**

541-Wire Wrap .025 Sq.(0.64 Sq.) - Tail LG=.750(19.05) .156 [3.96] Contact Spacing x .200 [5.08] Row Spacing





**See Accompanying Page for:** 

**Contact Bend Details** 

THIS IS A C.A.D. GENERATED DRAWING DO NOT MAKE MANUAL REVISIONS TO MASTER.



ISSUE NUMBER

ORIGINAL

1

|                              | 0.600[15.24] —<br>0.330[8.38]<br>Card Slot |
|------------------------------|--------------------------------------------|
| .160 [4.06] Point of Contact | Cara sion                                  |
|                              |                                            |
|                              |                                            |
|                              |                                            |
|                              |                                            |
|                              |                                            |
| g