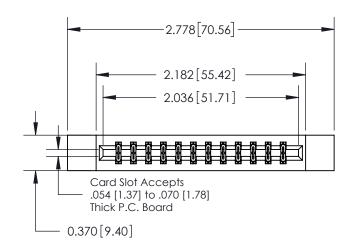

| 837/887 Se | ies High Temp Card Edge Connector |
|------------|-----------------------------------|
| Part Numb  | er: 837-024-541-212               |

**EDAC INC** TORONTO, ONTARIO CANADA

THESE DRAWINGS AND SPECIFICATIONS ARE THE PROPERTY OF EDAC INC., AND SHALL NOT BE REPRODUCED, OR COPIED OR USED AS THE BASIS FOR THE MANUFACTURE OR SALE OF APPARATUS WITHOUT WRITTEN PERMISSION.