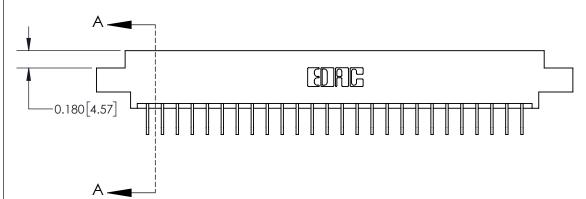

ISSUE NUMBER

ORIGINAL

1

| 837/887 Series High Temp Card Edge Connector<br>Contact Bend Detail |                                                                                                                                    | ACAD REFERENCE NO. | 837 ENG MASTER   |               |
|---------------------------------------------------------------------|------------------------------------------------------------------------------------------------------------------------------------|--------------------|------------------|---------------|
|                                                                     |                                                                                                                                    | DRAWN: J.LEE       | DATE: OCT. 06/09 |               |
|                                                                     |                                                                                                                                    | CHECKED:           | DATE:            |               |
| EDAC INC                                                            | THESE DRAWINGS AND SPECIFICATIONS ARE THE PROPERTY OF EDAC INC.,AND SHALL NOT BE REPRODUCED,OR COPIED OR USED AS THE BASIS FOR THE | SCALE: NTS         | SHEET            | 2 <b>OF</b> 2 |
| TORONTO, ONTARIO CANADA                                             |                                                                                                                                    | DRAWING NUMBER     | •                | ISSUE         |
| YOUR CONNECTION TO QUALITY & SERVICE                                | MANUFACTURE OR SALE OF APPARATUS WITHOUT WRITTEN PERMISSION.                                                                       | 837 Assembly       |                  | 1             |