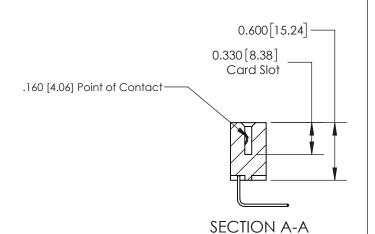

ISSUE NUMBER

ORIGINAL

1

| 837/887 Series High Temp Card Edge Connector<br>Contact Bend Detail |                                                                                                                                    | ACAD REFERENCE NO. | 837 ENG MASTER   |               |
|---------------------------------------------------------------------|------------------------------------------------------------------------------------------------------------------------------------|--------------------|------------------|---------------|
|                                                                     |                                                                                                                                    | DRAWN: J.LEE       | DATE: OCT. 06/09 |               |
|                                                                     |                                                                                                                                    | CHECKED:           | DATE:            |               |
| EDAC INC                                                            | THESE DRAWINGS AND SPECIFICATIONS ARE THE PROPERTY OF EDAC INC.,AND SHALL NOT BE REPRODUCED,OR COPIED OR USED AS THE BASIS FOR THE | SCALE: NTS         | SHEET            | 2 <b>OF</b> 2 |
| TORONTO, ONTARIO CANADA                                             |                                                                                                                                    | DRAWING NUMBER     | •                | ISSUE         |
| YOUR CONNECTION TO QUALITY & SERVICE                                | MANUFACTURE OR SALE OF APPARATUS WITHOUT WRITTEN PERMISSION.                                                                       | 837 Assembly       |                  | 1             |