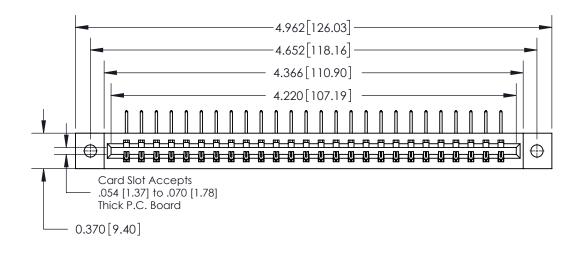

## **Contact Detail**

558-90 Degree Bend (Code 541 Contacts)

.156 [3.96] Contact Spacing x .200 [5.08] Row Spacing

THIS IS A C.A.D. GENERATED DRAWING 02-.128 (3.25) Dia. Mounting Holes DO NOT MAKE MANUAL REVISIONS TO MASTER.

ISSUE NUMBER

ORIGINAL

**See Accompanying Page for:** 

**Contact Bend Details** 

837/887 Series High Temp Card Edge Connector Part Number: 837-026-558-602

**EDAC INC** TORONTO, ONTARIO CANADA

THESE DRAWINGS AND SPECIFICATIONS ARE THE PROPERTY OF EDAC INC.,AND SHALL NOT BE REPRODUCED, OR COPIED OR USED AS THE BASIS FOR THE MANUFACTURE OR SALE OF APPARATUS WITHOUT WRITTEN PERMISSION.