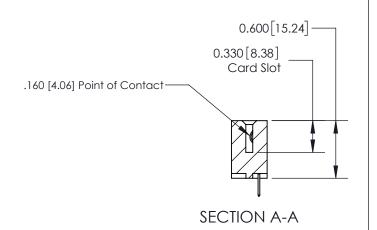

ISSUE NUMBER

ORIGINAL

**See Accompanying Page for:** 

**Contact Bend Details** 

837/887 Series High Temp Card Edge Connector Part Number: 837-028-520-101

YOUR CONNECTION TO QUALITY & SERVICE

**EDAC INC** TORONTO, ONTARIO CANADA