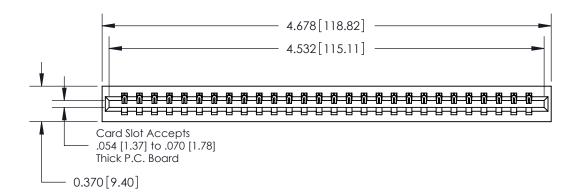

ISSUE NUMBER

ORIGINAL

**See Accompanying Page for:** 

**Contact Bend Details** 

837/887 Series High Temp Card Edge Connector Part Number: 837-028-520-101

YOUR CONNECTION TO QUALITY & SERVICE

**EDAC INC** TORONTO, ONTARIO CANADA