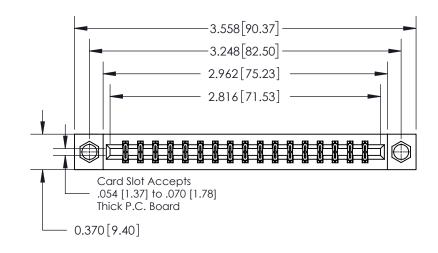

**Mounting Option** 

08-#4-40 Unified Threaded Inserts

ISSUE NUMBER

ORIGINAL

**See Accompanying Page for:** 

**Contact Bend Details** 

| 837/887 Series High Temp Card Edge Connector |
|----------------------------------------------|
| Part Number: 837-034-520-808                 |