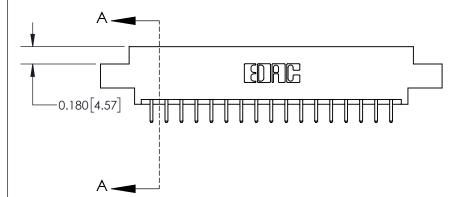

ISSUE NUMBER

ORIGINAL

**See Accompanying Page for:** 

**Contact Bend Details** 

| 837/887 Series High Temp Card Edge Connector |
|----------------------------------------------|
| Part Number: 837-034-520-808                 |