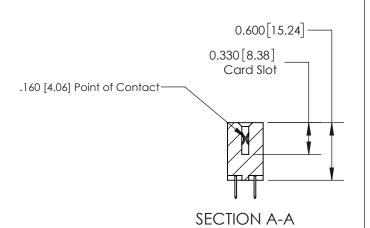

## **Contact Detail**

520-P.C. Tail .030x.018(0.76x0.46) - Tail LG=.175(4.45) .156 [3.96] Contact Spacing x .200 [5.08] Row Spacing

THIS IS A C.A.D. GENERATED DRAWING DO NOT MAKE MANUAL REVISIONS TO MASTER.

ISSUE NUMBER

ORIGINAL

1

| 837/887 Series High Temp Card Edge Connector<br>Contact Bend Detail |                                                                                                        | ACAD REFERENCE NO. | 837 ENG MASTER   |               |
|---------------------------------------------------------------------|--------------------------------------------------------------------------------------------------------|--------------------|------------------|---------------|
|                                                                     |                                                                                                        | DRAWN: J.LEE       | DATE: OCT. 06/09 |               |
|                                                                     |                                                                                                        | CHECKED:           | DATE:            |               |
| EDAC INC                                                            | THESE DRAWINGS AND SPECIFICATIONS                                                                      | SCALE: NTS         | SHEET            | 2 <b>OF</b> 2 |
| TORONTO, ONTARIO CANADA                                             | ARE THE PROPERTY OF EDAC INC.,AND<br>SHALL NOT BE REPRODUCED,OR COPIED<br>OR USED AS THE BASIS FOR THE | DRAWING NUMBER     |                  | ISSUE         |
| MANUFACTURE OR SALE                                                 | MANUFACTURE OR SALE OF APPARATUS WITHOUT WRITTEN PERMISSION.                                           | 837 Assembly       |                  | 1             |