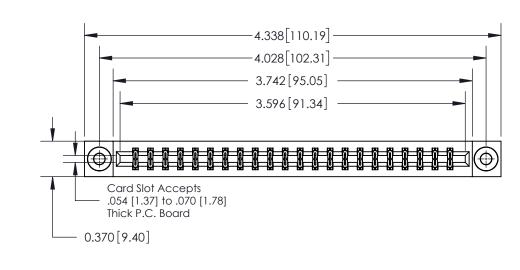

ORIGINAL

**See Accompanying Page for:** 

**Contact Bend Details** 

837/887 Series High Temp Card Edge Connector Part Number: 837-044-555-203

YOUR CONNECTION TO QUALITY & SERVICE

**EDAC INC** TORONTO, ONTARIO CANADA