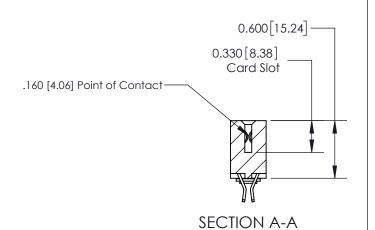

## **Contact Detail**

555-Extender Board Bend (Code 500 Contacts)

.156 [3.96] Contact Spacing x .200 [5.08] Row Spacing

THIS IS A C.A.D. GENERATED DRAWING DO NOT MAKE MANUAL REVISIONS TO MASTER.

ISSUE NUMBER