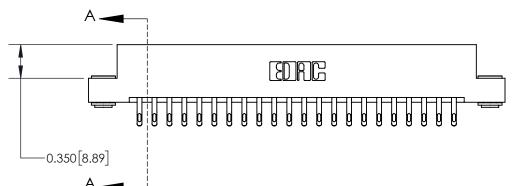

ORIGINAL

**See Accompanying Page for:** 

**Contact Bend Details** 

837/887 Series High Temp Card Edge Connector Part Number: 837-044-555-203

YOUR CONNECTION TO QUALITY & SERVICE

**EDAC INC** TORONTO, ONTARIO CANADA