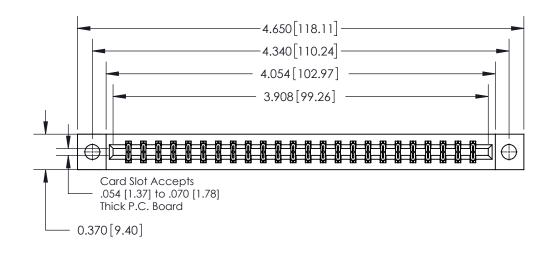

**Mounting Option** 

04-.156 (3.96) Dia. Mounting Holes

## **Contact Detail**

524-P.C. Tail .018 Sq.(0.46 Sq.) - Tail LG=.175(4.45)

.156 [3.96] Contact Spacing x .200 [5.08] Row Spacing

THIS IS A C.A.D. GENERATED DRAWING DO NOT MAKE MANUAL REVISIONS TO MASTER.

ISSUE NUMBER ORIGINAL

0.600 [15.24] 0.330[8.38] Card Slot .160 [4.06] Point of Contact SECTION A-A

**See Accompanying Page for:** 

**Contact Bend Details** 

837/887 Series High Temp Card Edge Connector Part Number: 837-048-524-204