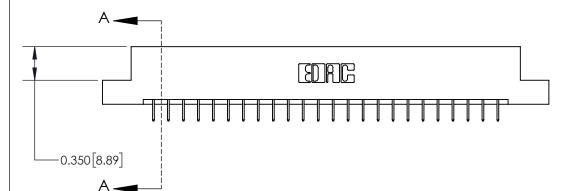

ISSUE NUMBER

ORIGINAL

1

| 837/887 Series High Temp Card Edge Connector<br>Contact Bend Detail |                                                                                                                                     | ACAD REFERENCE NO. | 837 ENG MASTER   |               |
|---------------------------------------------------------------------|-------------------------------------------------------------------------------------------------------------------------------------|--------------------|------------------|---------------|
|                                                                     |                                                                                                                                     | DRAWN: J.LEE       | DATE: OCT. 06/09 |               |
|                                                                     |                                                                                                                                     | CHECKED:           | DATE:            |               |
| EDAC INC                                                            | THESE DRAWINGS AND SPECIFICATIONS ARE THE PROPERTY OF EDAC INC.,AND SHALL NOT BE REPRODUCED, OR COPIED OR USED AS THE BASIS FOR THE | SCALE: NTS         | SHEET            | 2 <b>OF</b> 2 |
| TORONTO, ONTARIO CANADA                                             |                                                                                                                                     | DRAWING NUMBER     | •                | ISSUE         |
| YOUR CONNECTION TO QUALITY & SERVICE                                | MANUFACTURE OR SALE OF APPARATUS WITHOUT WRITTEN PERMISSION.                                                                        | 837 Assembly       |                  | 1             |