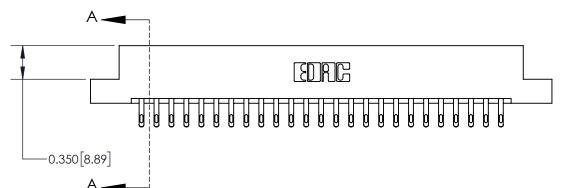

## **Contact Detail**

555-Extender Board Bend (Code 500 Contacts)

.156 [3.96] Contact Spacing x .200 [5.08] Row Spacing

THIS IS A C.A.D. GENERATED DRAWING DO NOT MAKE MANUAL REVISIONS TO MASTER.

ISSUE NUMBER