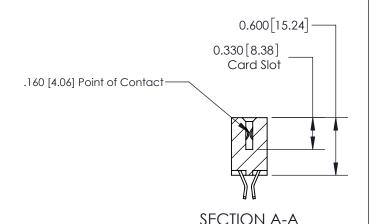

## **Contact Detail**

555-Extender Board Bend (Code 500 Contacts)

.156 [3.96] Contact Spacing x .200 [5.08] Row Spacing

THIS IS A C.A.D. GENERATED DRAWING DO NOT MAKE MANUAL REVISIONS TO MASTER.

ISSUE NUMBER