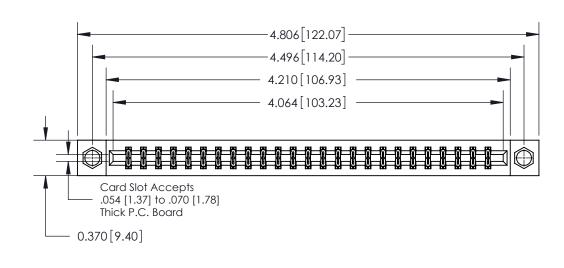

**Mounting Option** 

08-#4-40 Unified Threaded Inserts

## **Contact Detail**

555-Extender Board Bend (Code 500 Contacts)

.156 [3.96] Contact Spacing x .200 [5.08] Row Spacing

THIS IS A C.A.D. GENERATED DRAWING DO NOT MAKE MANUAL REVISIONS TO MASTER.

ISSUE NUMBER