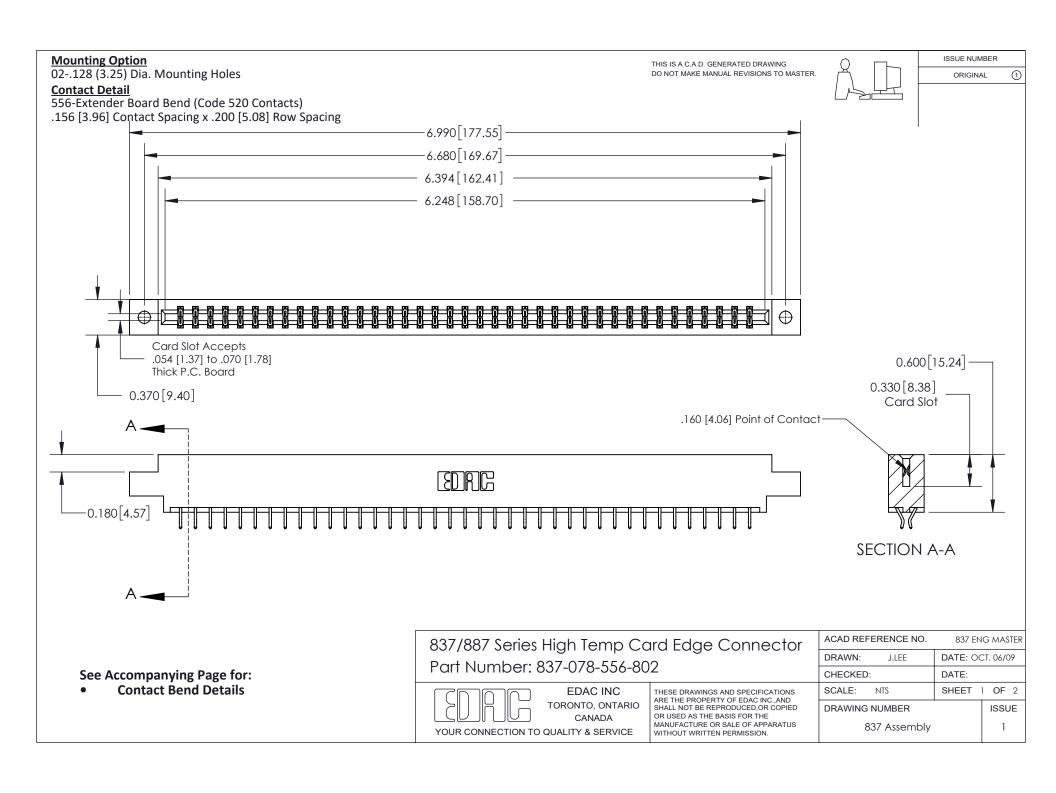

ISSUE NUMBER

ORIGINAL

1



| 837/887 Series High Temp Card Edge Connector<br>Contact Bend Detail |                                                                                                                                                                                                   | ACAD REFERENCE NO. 837 EN |                  | 3 MASTER      |
|---------------------------------------------------------------------|---------------------------------------------------------------------------------------------------------------------------------------------------------------------------------------------------|---------------------------|------------------|---------------|
|                                                                     |