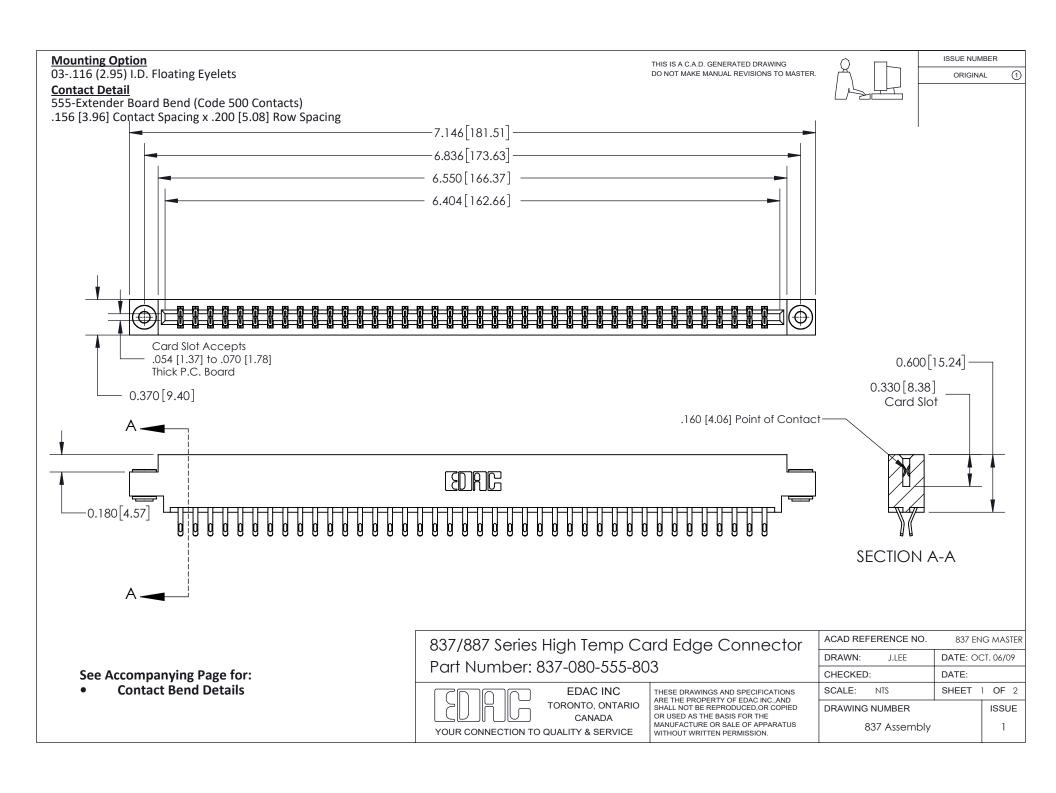

ISSUE NUMBER

ORIGINAL

1

| 837/887 Series High Temp Card Edge Connector<br>Contact Bend Detail |                                                                                                                                                                                                   | ACAD REFERENCE NO. 837 EN |                  | 3 MASTER      |
|---------------------------------------------------------------------|---------------------------------------------------------------------------------------------------------------------------------------------------------------------------------------------------|---------------------------|------------------|---------------|
|                                                                     |                                                                                                                                                                                                   | DRAWN: J.LEE              | DATE: OCT. 06/09 |               |
|                                                                     |                                                                                                                                                                                                   | CHECKED:                  | DATE:            |               |
| TORONTO, ONTARIO                                                    | THESE DRAWINGS AND SPECIFICATIONS ARE THE PROPERTY OF EDAC INC., AND SHALL NOT BE REPRODUCED, OR COPIED OR USED AS THE BASIS FOR THE MANUFACTURE OR SALE OF APPARATUS WITHOUT WRITTEN PERMISSION. | SCALE: NTS                | SHEET            | 2 <b>OF</b> 2 |
|                                                                     |                                                                                                                                                                                                   | DRAWING NUMBER            | •                | ISSUE         |
| YOUR CONNECTION TO QUALITY & SERVICE                                |                                                                                                                                                                                                   | 837 Assembly              |                  | 1             |