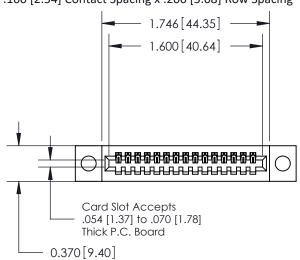

## **Contact Detail**

500-Wire Hole .050x.025(1.27x0.64) - Tail LG=.270(6.86) .100 [2.54] Contact Spacing x .200 [5.08] Row Spacing

**See Accompanying Pages for:** 

- **Contact Bend Details**
- **Mounting Options**

.240 [6.10] Point of Contact-

842/892 Series High Temp Card Edge Connector Part Number: 842-015-500-104

YOUR CONNECTION TO QUALITY & SERVICE

CANADA

842 ENG MASTER J.LEE DATE: OCT. 06/09 SHEET 1 OF 3

SECTION A-A