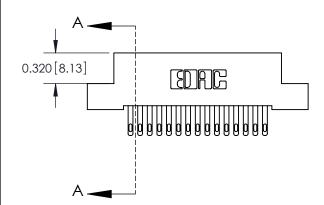

842 Assembly

THIS IS A C.A.D. GENERATED DRAWING DO NOT MAKE MANUAL REVISIONS TO MASTER

ORIGINAL (1)

| 842/892 Series High Temp Card Edge Connector<br>Contact Bend Detail |                                                                                                 | ACAD REFERENCE NO. 842 ENG MASTER |             |                  |        |
|---------------------------------------------------------------------|-------------------------------------------------------------------------------------------------|-----------------------------------|-------------|------------------|--------|
|                                                                     |                                                                                                 | DRAWN:                            | J.LEE       | DATE: OCT. 06/09 |        |
|                                                                     |                                                                                                 | CHECKED:                          |             | DATE:            |        |
| EDAC INC                                                            | THESE DRAWINGS AND SPECIFICATIONS ARE THE PROPERTY OF EDAC INCAND                               | SCALE:                            | NTS         | SHEET :          | 2 OF 3 |
| TORONTO, ONTARIO                                                    | SHALL NOT BE REPRODUCED,OR COPIED OR USED AS THE BASIS FOR THE MANUFACTURE OR SALE OF APPARATUS | DRAWING                           | NUMBER      |                  | ISSUE  |
| YOUR CONNECTION TO QUALITY & SERVICE                                |                                                                                                 | 8                                 | 42 Assembly |                  | 1      |