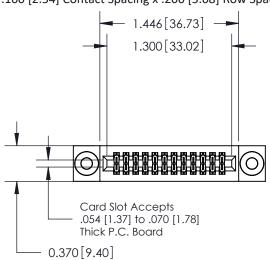

.240 [6.10] Point of Contact-

| 842/892 Series High Temp Card Edge Connector |
|----------------------------------------------|
| Part Number: 842-024-542-203                 |

YOUR CONNECTION TO QUALITY & SERVICE

| ACAD REFERENCE NO. 842 ENG MASTER |                  |  |  |
|-----------------------------------|------------------|--|--|
| DRAWN: J.LEE                      | DATE: OCT. 06/09 |  |  |
| CHECKED:                          | DATE:            |  |  |
| SCALE: NTS                        | SHEET 1 OF 3     |  |  |
| DRAWING NUMBER                    | ISSUE            |  |  |