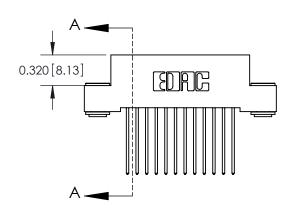

**SECTION A-A** 

842 Assembly

THIS IS A C.A.D. GENERATED DRAWING DO NOT MAKE MANUAL REVISIONS TO MASTER

ORIGINAL (1)

| 842/892 Series High Temp Card Edge Connector<br>Contact Bend Detail |                                                                   | ACAD REFERENCE NO. 842 ENG MASTER |             |          |          |
|---------------------------------------------------------------------|-------------------------------------------------------------------|-----------------------------------|-------------|----------|----------|
|                                                                     |                                                                   | DRAWN:                            | J.LEE       | DATE: OC | T. 06/09 |
|                                                                     |                                                                   | CHECKE                            | ):          | DATE:    |          |
| EDAC INC                                                            | THESE DRAWINGS AND SPECIFICATIONS ARE THE PROPERTY OF EDAC INCAND |                                   | NTS         | SHEET :  | 2 OF 3   |
| TORONTO, ONTARIO                                                    |                                                                   | DRAWING                           | NUMBER      |          | ISSUE    |
| YOUR CONNECTION TO QUALITY & SERVICE                                | MANUFACTURE OR SALE OF APPARATUS                                  |                                   | 42 Assembly |          | 1        |