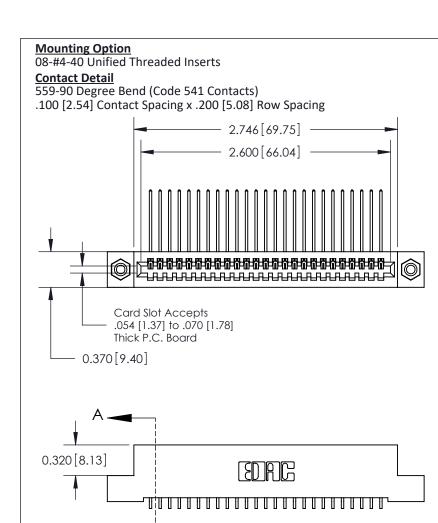

## **See Accompanying Pages for:**

- **Contact Bend Details**
- **Mounting Options**

842/892 Series High Temp Card Edge Connector Part Number: 842-025-559-108

CANADA

| ACAD REFERENCE NO. 842 ENG MASTER |                  |  |
|-----------------------------------|------------------|--|
| DRAWN: J.LEE                      | DATE: OCT. 06/09 |  |
| CHECKED:                          | DATE:            |  |
| SCALE: NTS                        | SHEET 1 OF 3     |  |
| DRAWING NUMBER                    | ISSUE            |  |