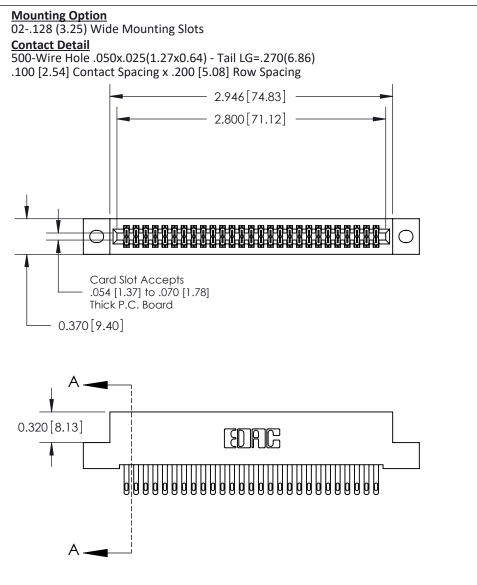

THIS IS A C.A.D. GENERATED DRAWING
DO NOT MAKE MANUAL REVISIONS TO MASTER

ISSUE NUMBER

ORIGINAL

1

| 842/892 Series High Temp Card Edge Con<br>Mounting Options   | nnector   ACAD REFERENCE NO. 842 ENG MASTE |
|--------------------------------------------------------------|--------------------------------------------|
| EDAC INC THESE DRAWINGS AND SPI                              |                                            |
|                                                              | uced,or copied drawing number issue        |
| YOUR CONNECTION TO QUALITY & SERVICE WITHOUT WRITTEN PERMISS |                                            |