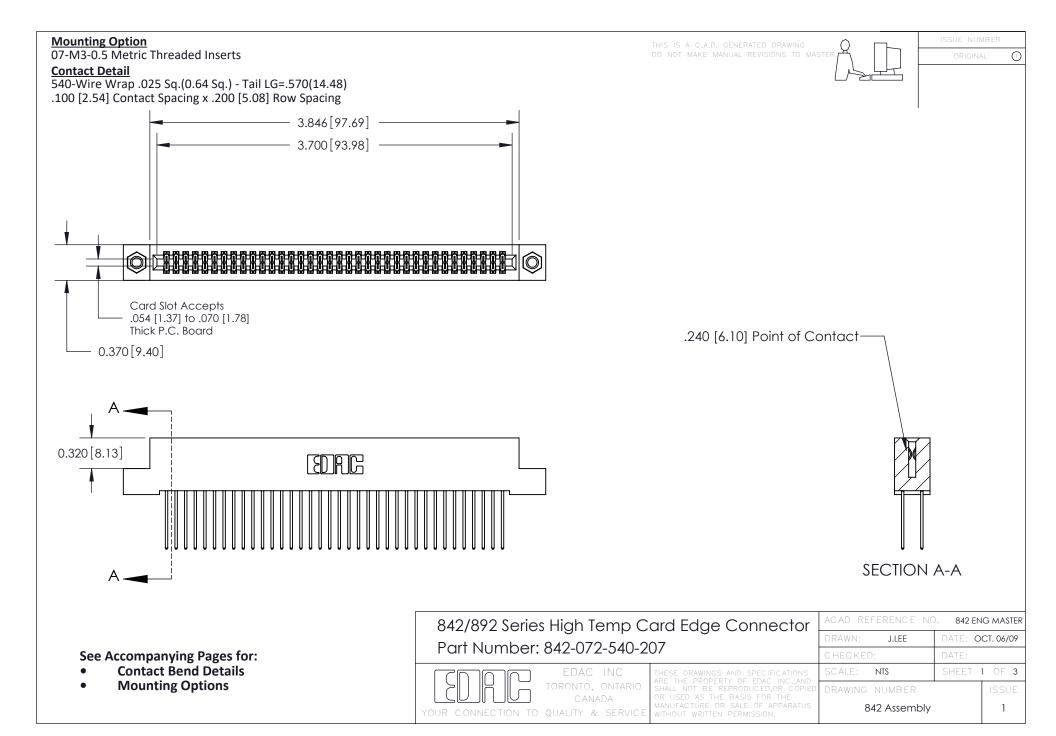

THIS IS A C.A.D. GENERATED DRAWING DO NOT MAKE MANUAL REVISIONS TO MASTER

ORIGINAL (1)



| 842/892 Series High Temp Card Edge Connector<br>Contact Bend Detail |                                                                                                  | ACAD REFERENCE NO. 842 ENG MASTER |             |                  |        |
|---------------------------------------------------------------------|--------------------------------------------------------------------------------------------------|-----------------------------------|-------------|------------------|--------|
|                                                                     |                                                                                                  | DRAWN:                            | J.