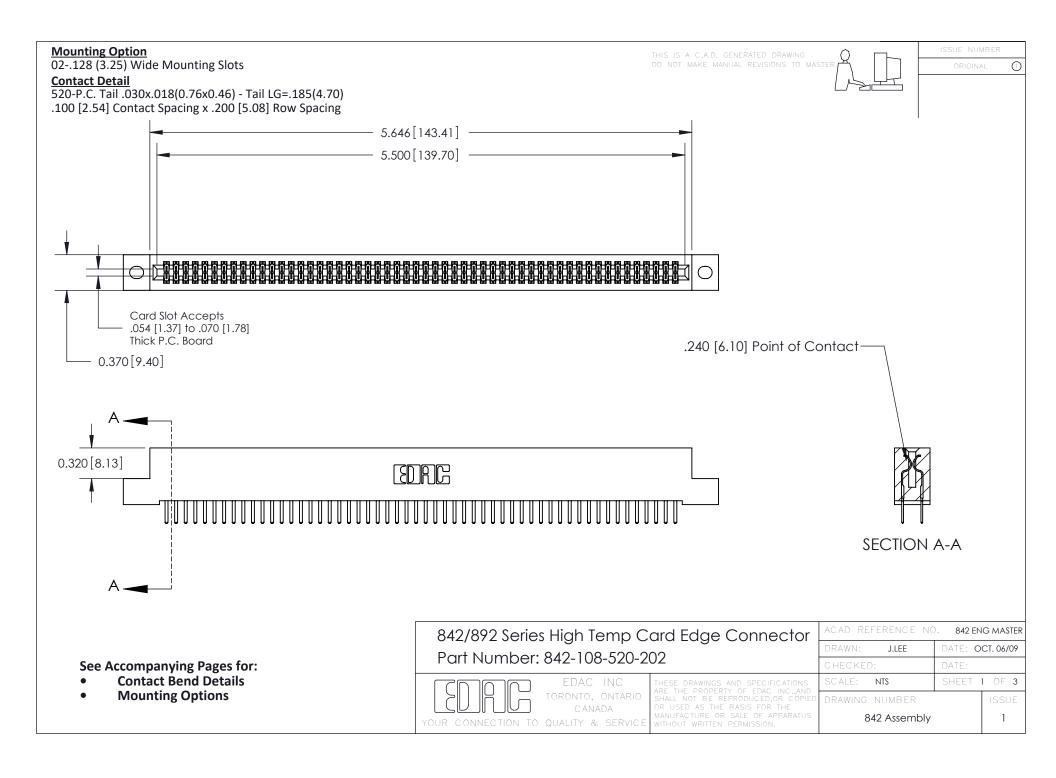

THIS IS A C.A.D. GENERATED DRAWING DO NOT MAKE MANUAL REVISIONS TO MASTER

ORIGINAL (1)



| 842/892 Series High Temp Card Edge Connector<br>Contact Bend Detail |                                                                                                 | ACAD REFERENCE NO. 842 ENG MASTER |             |                  |        |
|---------------------------------------------------------------------|-------------------------------------------------------------------------------------------------|-----------------------------------|-------------|------------------|--------|
|                                                                     |                                                                                                 | DRAWN:                            | J.LEE