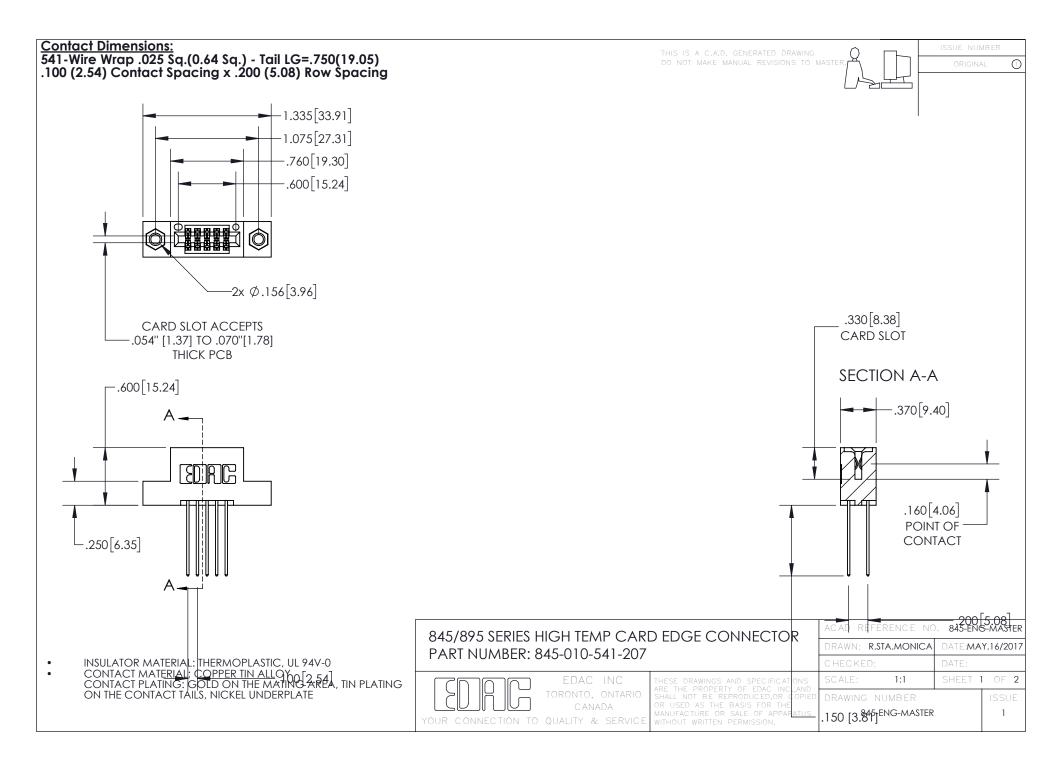

INSULATOR MATERIAL: THERMOPLASTIC POLYESTER, UL 94V-0 DAP MATERIAL AVAILABLE UPON REQUEST

**Contact Code 558** 

CONTACT MATERIAL; COPPER ALLOY CONTACT PLATING: GOLD ON THE MATING AREA, TIN PLATING ON THE CONTACT TAILS, NICKEL UNDERPLATE

## 845/895 SERIES HIGH TEMP CARD EDGE CONNECTOR CONTACT CODE 555,556,558,559,560 DIMENSIONS

YOUR CONNECTION TO QUALITY & SERVICE

Contact Code 559

|   | ACAD REFERENCE NO. 845-ENG-MASTER |                  |  |
|---|-----------------------------------|------------------|--|
|   | DRAWN: R.STA.MONICA               | DATE:MAY.16/2017 |  |
|   | CHECKED:                          | DATE:            |  |
|   | SCALE: 1:1                        | SHEET 2 OF 2     |  |
| D | DRAWING NUMBER                    | ISSUE            |  |

Contact Code 560