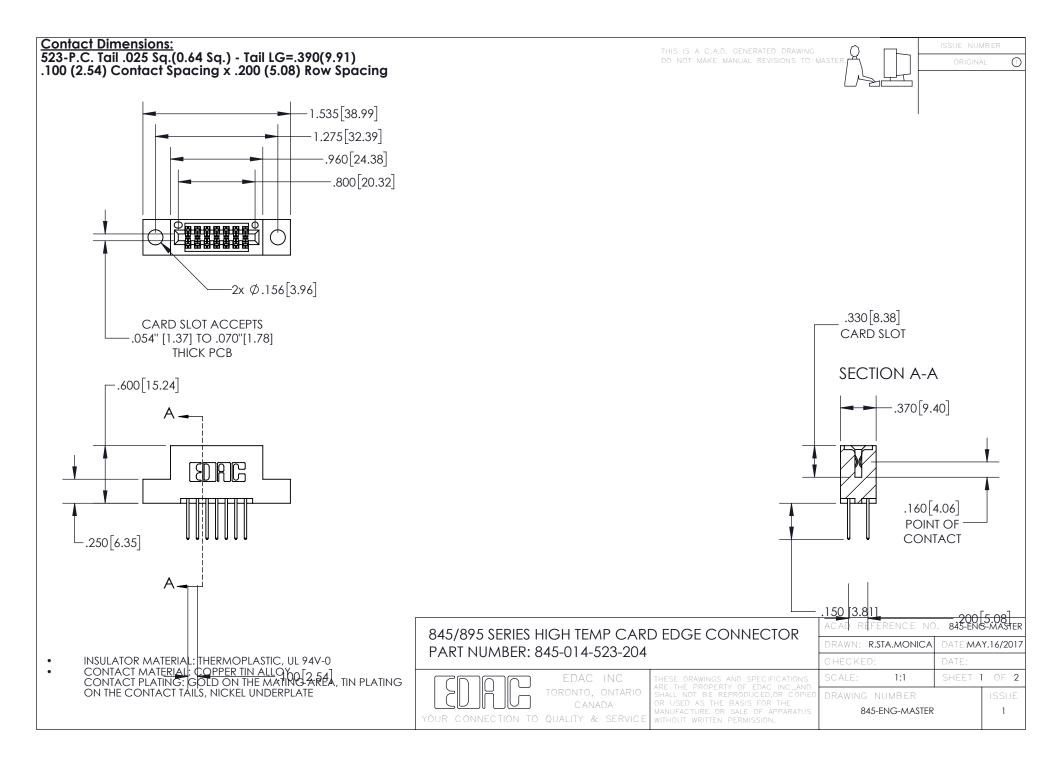

- INSULATOR MATERIAL: THERMOPLASTIC POLYESTER, UL 94V-0 DAP MATERIAL AVAILABLE UPON REQUEST
- CONTACT MATERIAL; COPPER ALLOY

CONTACT PLATING: GOLD ON THE MATING AREA, TIN PLATING ON THE CONTACT TAILS, NICKEL UNDERPLATE