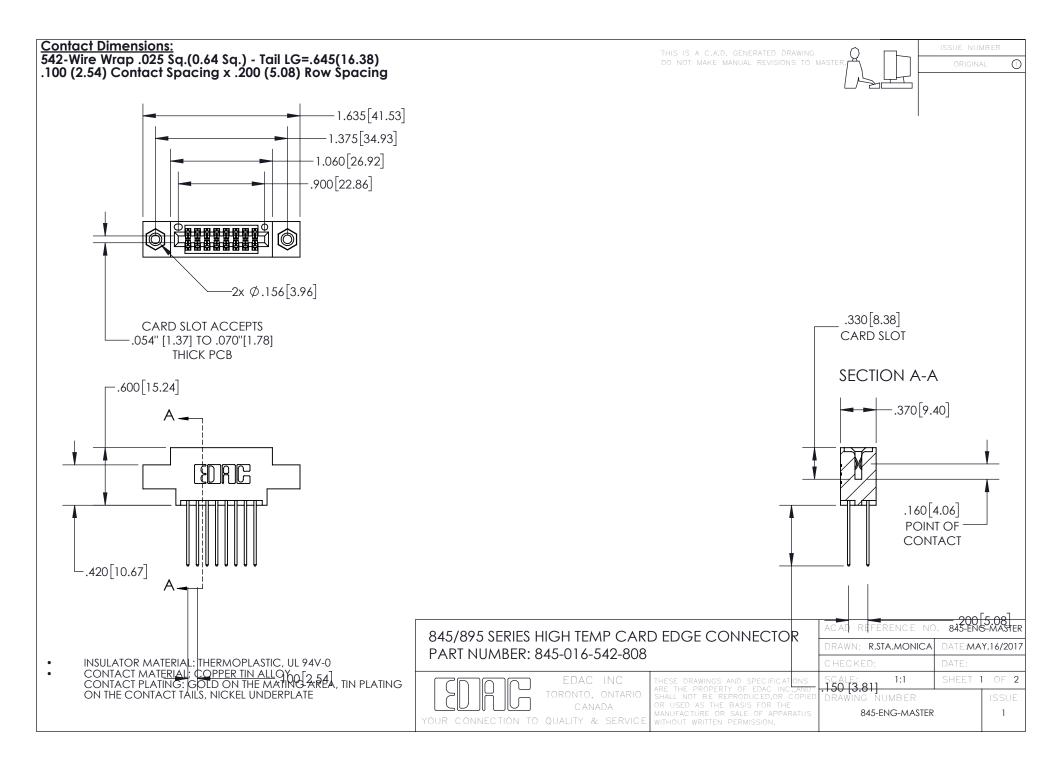

- INSULATOR MATERIAL: THERMOPLASTIC POLYESTER, UL 94V-0 DAP MATERIAL AVAILABLE UPON REQUEST
- CONTACT MATERIAL; COPPER ALLOY

CONTACT PLATING: GOLD ON THE MATING AREA, TIN PLATING ON THE CONTACT TAILS, NICKEL UNDERPLATE