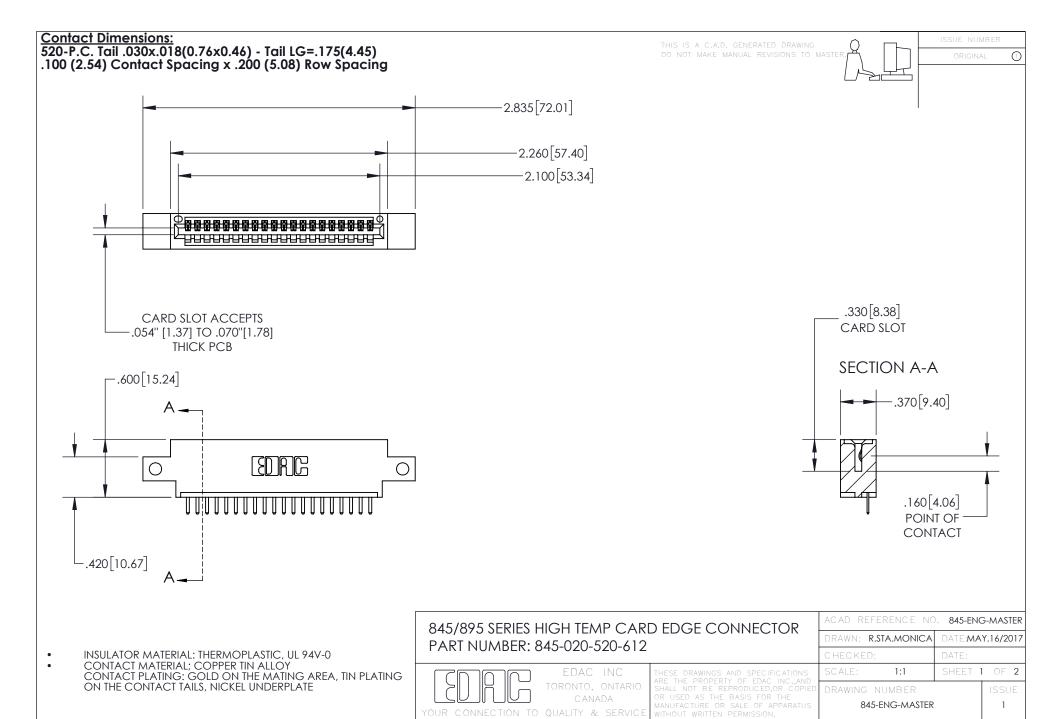

## 845/895 SERIES HIGH TEMP CARD EDGE CONNECTOR CONTACT CODE 555,556,558,559,560 DIMENSIONS

YOUR CONNECTION TO QUALITY & SERVICE

Contact Code 559

|   | ACAD REFERENCE NO. 845-ENG-MASTER |                  |
|---|-----------------------------------|------------------|
|   | DRAWN: R.STA.MONICA               | DATE:MAY.16/2017 |
|   | CHECKED:                          | DATE:            |
|   | SCALE: 1:1                        | SHEET 2 OF 2     |
| D | DRAWING NUMBER                    | ISSUE            |