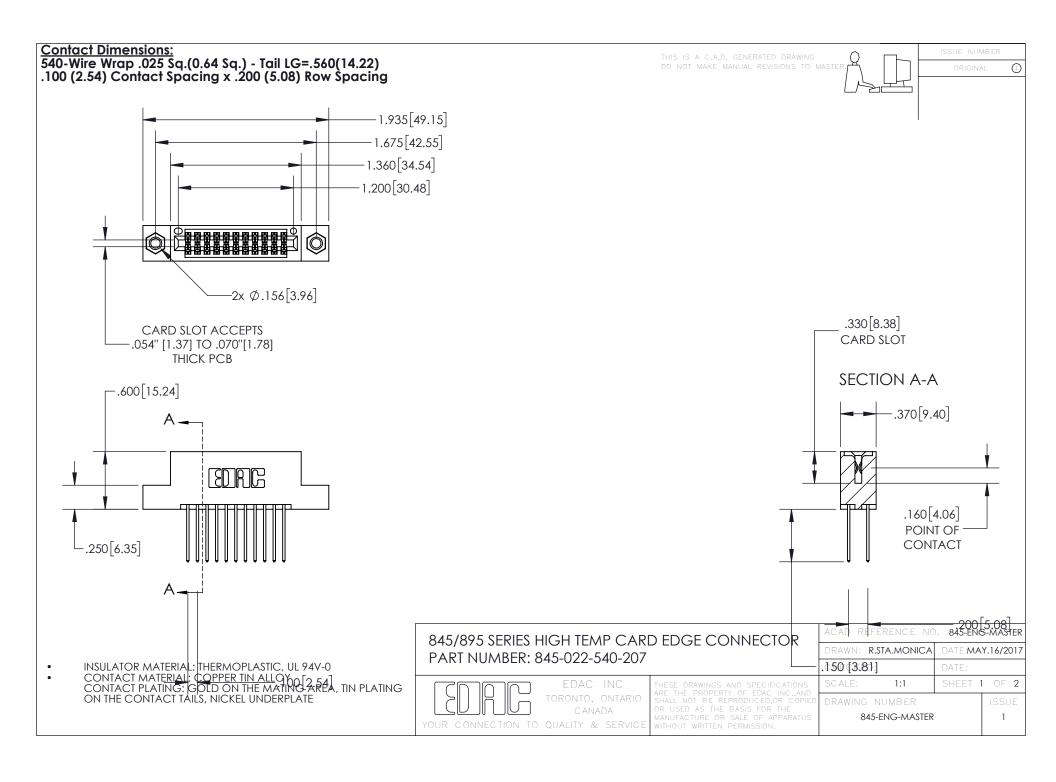

INSULATOR MATERIAL: THERMOPLASTIC POLYESTER, UL 94V-0 DAP MATERIAL AVAILABLE UPON REQUEST

CONTACT MATERIAL; COPPER ALLOY

**Contact Code 558** 

CONTACT MATERIAL, COPTER ALLOT CONTACT PLATING: GOLD ON THE MATING AREA, TIN PLATING ON THE CONTACT TAILS, NICKEL UNDERPLATE

## 845/895 SERIES HIGH TEMP CARD EDGE CONNECTOR CONTACT CODE 555,556,558,559,560 DIMENSIONS

EDAC INC
TORONTO, ONTARIO
CANADA
YOUR CONNECTION TO QUALITY & SERVICE

**Contact Code 559** 

THESE DRAWINGS AND SPECIFICATIONS
ARE THE PROPERTY OF EDAC INC., AND
SHALL NOT BE REPRODUCED, OR COPIED
OR USED AS THE BASIS FOR THE
MANUFACTURE OR SALE OF APPARATUS
WITHOUT WRITTEN PERMISSION.

|   | ACAD REFERENCE NO. 845-ENG-MASTER |                  |
|---|-----------------------------------|------------------|
|   | DRAWN: R.STA.MONICA               | DATE:MAY.16/2017 |
|   | CHECKED:                          | DATE:            |
|   | SCALE: 1:1                        | SHEET 2 OF 2     |
| D | DRAWING NUMBER                    | ISSUE            |

Contact Code 560

/ING NUMBER ISSUE 845-ENG-MASTER 1