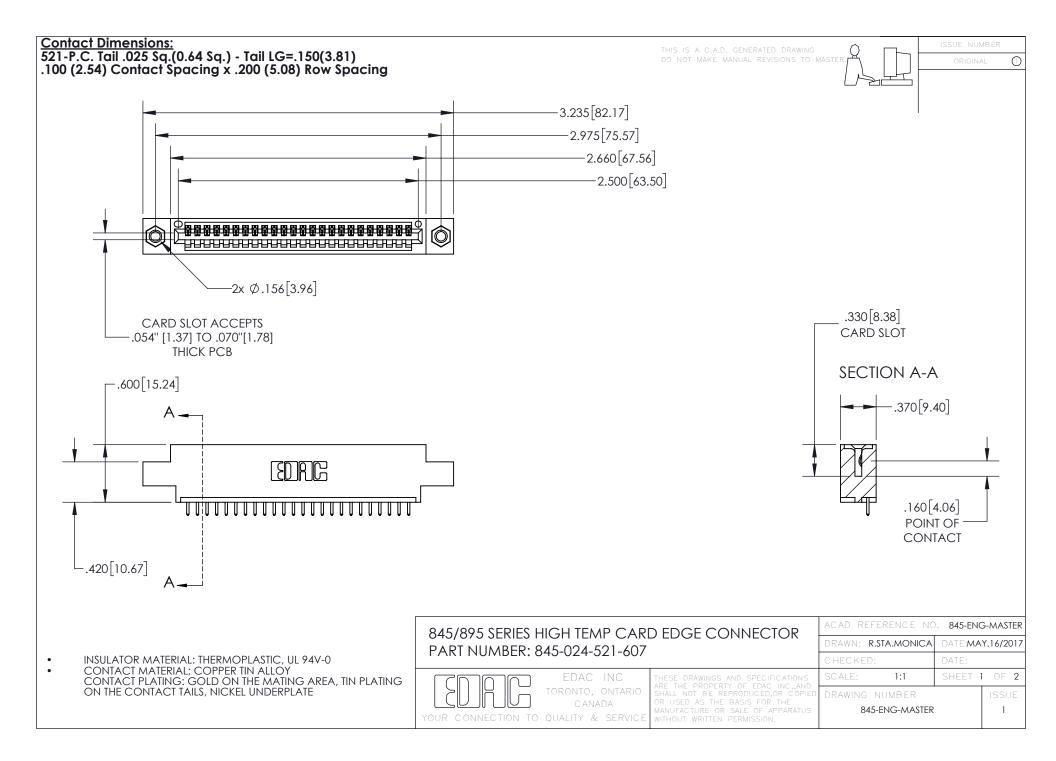

## 845/895 SERIES HIGH TEMP CARD EDGE CONNECTOR CONTACT CODE 555,556,558,559,560 DIMENSIONS

YOUR CONNECTION TO QUALITY & SERVICE

|   | ACAD REFERENCE NO. 845-ENG-MASTER |                  |
|---|-----------------------------------|------------------|
|   | DRAWN: R.STA.MONICA               | DATE:MAY.16/2017 |
|   | CHECKED:                          | DATE:            |
| D | SCALE: 1:1                        | SHEET 2 OF 2     |
|   | DRAWING NUMBER                    | ISSUE            |

845-ENG-MASTER