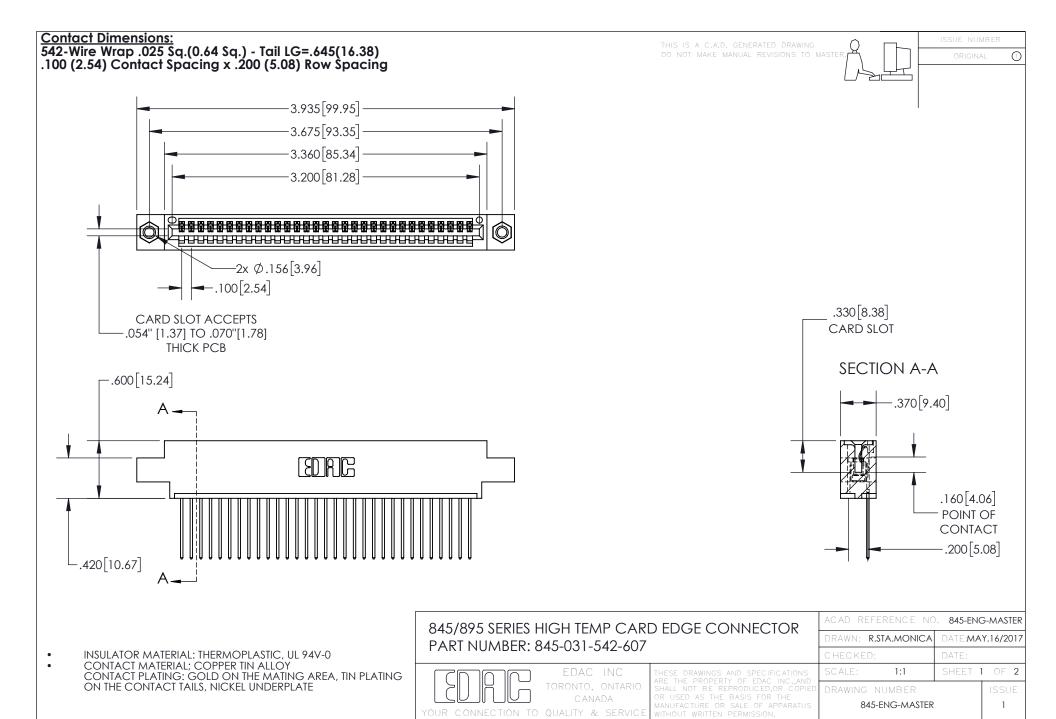

INSULATOR MATERIAL: THERMOPLASTIC POLYESTER, UL 94V-0 DAP MATERIAL AVAILABLE UPON REQUEST

**Contact Code 558** 

CONTACT MATERIAL; COPPER ALLOY CONTACT PLATING: GOLD ON THE MATING AREA, TIN PLATING ON THE CONTACT TAILS, NICKEL UNDERPLATE

## 845/895 SERIES HIGH TEMP CARD EDGE CONNECTOR CONTACT CODE 555,556,558,559,560 DIMENSIONS

YOUR CONNECTION TO QUALITY & SERVICE

Contact Code 559

|   | ACAD REFERENCE NO. 845-ENG-MASTER |                  |  |
|---|-----------------------------------|------------------|--|
|   | DRAWN: R.STA.MONICA               | DATE:MAY.16/2017 |  |
|   | CHECKED:                          | DATE:            |  |
|   | SCALE: 1:1                        | SHEET 2 OF 2     |  |
| D | DRAWING NUMBER                    | ISSUE            |  |

Contact Code 560