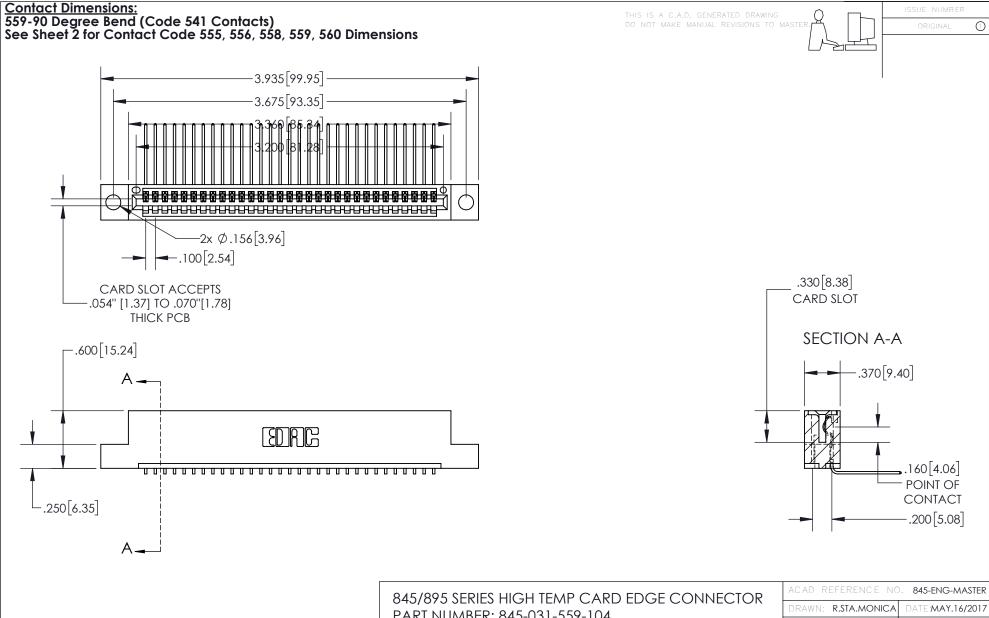

INSULATOR MATERIAL: THERMOPLASTIC, UL 94V-0

CONTACT MATERIAL; COPPER TIN ALLOY
CONTACT PLATING: GOLD ON THE MATING AREA, TIN PLATING
ON THE CONTACT TAILS, NICKEL UNDERPLATE

PART NUMBER: 845-031-559-104

YOUR CONNECTION TO QUALITY & SERVICE