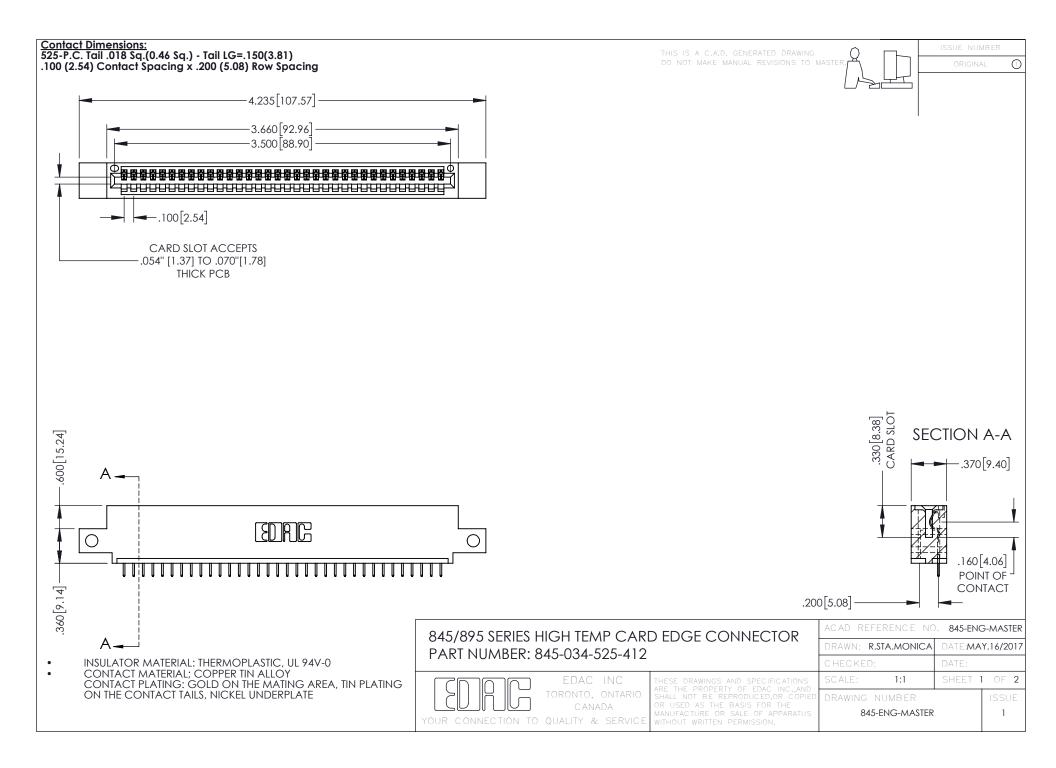

**Contact Code 558** Contact Code 559 Contact Code 560

- INSULATOR MATERIAL: THERMOPLASTIC POLYESTER, UL 94V-0 DAP MATERIAL AVAILABLE UPON REQUEST
- CONTACT MATERIAL; COPPER ALLOY

CONTACT PLATING: GOLD ON THE MATING AREA, TIN PLATING ON THE CONTACT TAILS, NICKEL UNDERPLATE

## 845/895 SERIES HIGH TEMP CARD EDGE CONNECTOR CONTACT CODE 555,556,558,559,560 DIMENSIONS

YOUR CONNECTION TO QUALITY & SERVICE

|   | ACAD REFERENCE NO. 845-ENG-MASTER |                  |
|---|-----------------------------------|------------------|
|   | DRAWN: R.STA.MONICA               | DATE:MAY.16/2017 |
|   | CHECKED:                          | DATE:            |
|   | SCALE: 1:1                        | SHEET 2 OF 2     |
| D | DRAWING NUMBER                    | ISSUE            |