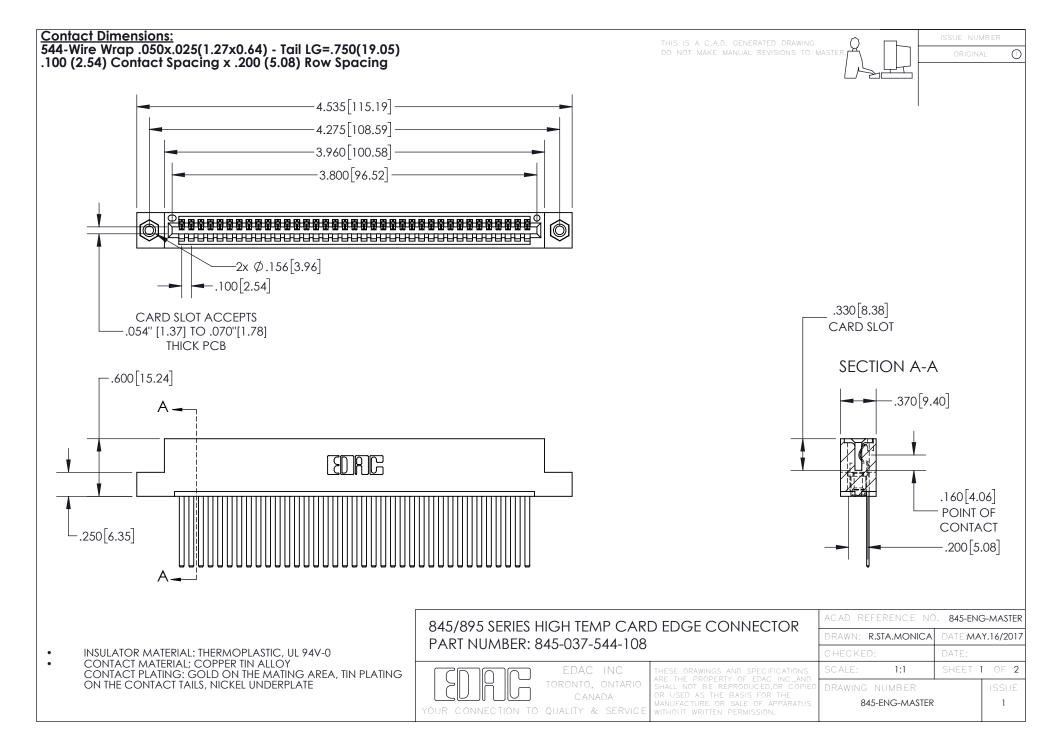

INSULATOR MATERIAL: THERMOPLASTIC POLYESTER, UL 94V-0 DAP MATERIAL AVAILABLE UPON REQUEST

**Contact Code 558** 

CONTACT MATERIAL; COPPER ALLOY CONTACT PLATING: GOLD ON THE MATING AREA, TIN PLATING ON THE CONTACT TAILS, NICKEL UNDERPLATE

## 845/895 SERIES HIGH TEMP CARD EDGE CONNECTOR CONTACT CODE 555,556,558,559,560 DIMENSIONS

YOUR CONNECTION TO QUALITY & SERVICE

Contact Code 559

|   | ACAD REFERENCE NO. 845-ENG-MASTER |                  |  |
|---|-----------------------------------|------------------|--|
|   | DRAWN: R.STA.MONICA               | DATE:MAY.16/2017 |  |
|   | CHECKED:                          | DATE:            |  |
|   | SCALE: 1:1                        | SHEET 2 OF 2     |  |
| D | DRAWING NUMBER                    | ISSUE            |  |

Contact Code 560