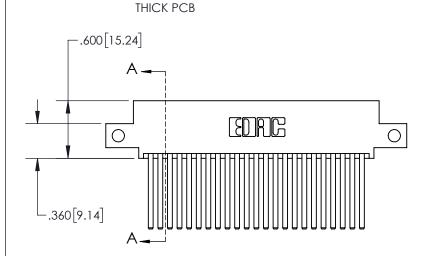

845-ENG-MASTER

- INSULATOR MATERIAL: THERMOPLASTIC POLYESTER, UL 94V-0 DAP MATERIAL AVAILABLE UPON REQUEST
- CONTACT MATERIAL; COPPER ALLOY

CONTACT PLATING: GOLD ON THE MATING AREA, TIN PLATING ON THE CONTACT TAILS, NICKEL UNDERPLATE

## 845/895 SERIES HIGH TEMP CARD EDGE CONNECTOR CONTACT CODE 555,556,558,559,560 DIMENSIONS

YOUR CONNECTION TO QUALITY & SERVICE

|   | ACAD REFERENCE NO. 845-ENG-MASTER |                  |  |  |  |  |
|---|-----------------------------------|------------------|--|--|--|--|
|   | DRAWN: R.STA.MONICA               | DATE:MAY.16/2017 |  |  |  |  |
|   | CHECKED:                          | DATE:            |  |  |  |  |
|   | SCALE: 1:1                        | SHEET 2 OF 2     |  |  |  |  |
| D | DRAWING NUMBER                    | ISSUE            |  |  |  |  |