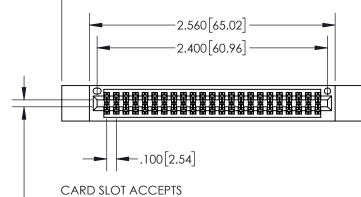

**Contact Dimensions:** 544-Wire Wrap .050x.025(1.27x0.64) - Tail LG=.750(19.05) .100 (2.54) Contact Spacing x .200 (5.08) Row Spacing

.330[8.38] **CARD SLOT** SECTION A-A -.370[9.40] .160 4.06 POINT OF **CONTACT** -.200 [5.08]

INSULATOR MATERIAL: THERMOPLASTIC, UL 94V-0

-.054" [1.37] TO .070"[1.78]

CONTACT MATERIAL; COPPER TIN ALLOY
CONTACT PLATING: GOLD ON THE MATING AREA, TIN PLATING
ON THE CONTACT TAILS, NICKEL UNDERPLATE

| 845/895 SERIES | HIGH TEMP  | CARD  | EDGE | CONNEC | CTOR |
|----------------|------------|-------|------|--------|------|
| PART NUMBER:   | 845-046-54 | 4-512 |      |        |      |