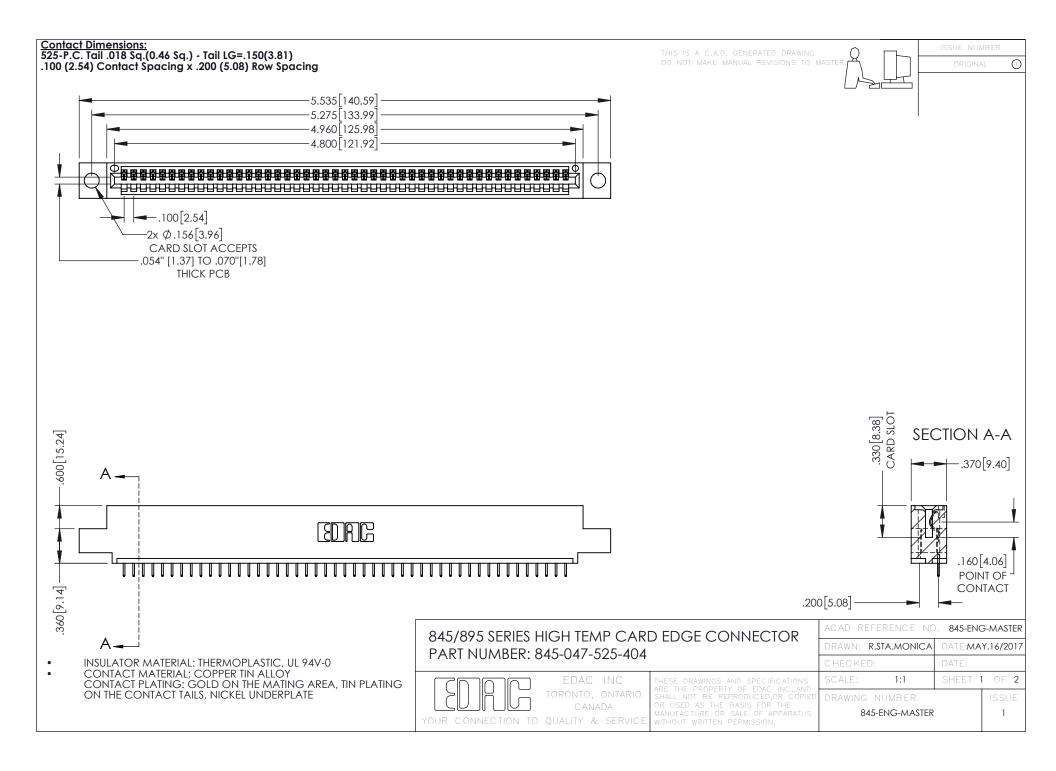

- INSULATOR MATERIAL: THERMOPLASTIC POLYESTER, UL 94V-0 DAP MATERIAL AVAILABLE UPON REQUEST
- CONTACT MATERIAL; COPPER ALLOY

**Contact Code 558** 

CONTACT PLATING: GOLD ON THE MATING AREA, TIN PLATING ON THE CONTACT TAILS, NICKEL UNDERPLATE

## 845/895 SERIES HIGH TEMP CARD EDGE CONNECTOR CONTACT CODE 555,556,558,559,560 DIMENSIONS

YOUR CONNECTION TO QUALITY & SERVICE

Contact Code 559

|   | ACAD REFERENCE NO   | . 845-ENG-MASTER |
|---|---------------------|------------------|
|   | DRAWN: R.STA.MONICA | DATE:MAY.16/2017 |
|   | CHECKED:            | DATE:            |
|   | SCALE: 1:1          | SHEET 2 OF 2     |
| D | DRAWING NUMBER      | ISSUE            |

Contact Code 560

845-ENG-MASTER