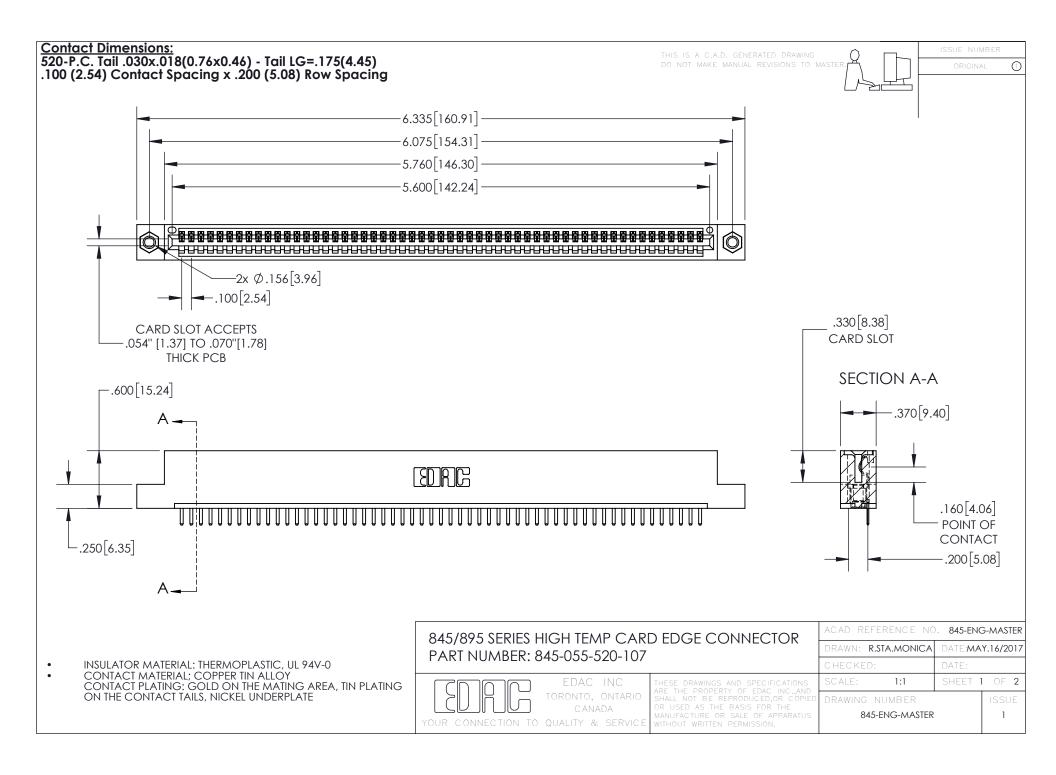

INSULATOR MATERIAL: THERMOPLASTIC POLYESTER, UL 94V-0 DAP MATERIAL AVAILABLE UPON REQUEST

**Contact Code 558** 

CONTACT MATERIAL; COPPER ALLOY CONTACT PLATING: GOLD ON THE MATING AREA, TIN PLATING ON THE CONTACT TAILS, NICKEL UNDERPLATE

## 845/895 SERIES HIGH TEMP CARD EDGE CONNECTOR CONTACT CODE 555,556,558,559,560 DIMENSIONS

YOUR CONNECTION TO QUALITY & SERVICE

Contact Code 559

|   | ACAD REFERENCE NO. 845-ENG-MASTER |                  |  |
|---|-----------------------------------|------------------|--|
|   | DRAWN: R.STA.MONICA               | DATE:MAY.16/2017 |  |
|   | CHECKED:                          | DATE:            |  |
|   | SCALE: 1:1                        | SHEET 2 OF 2     |  |
| D | DRAWING NUMBER                    | ISSUE            |  |

Contact Code 560

845-ENG-MASTER