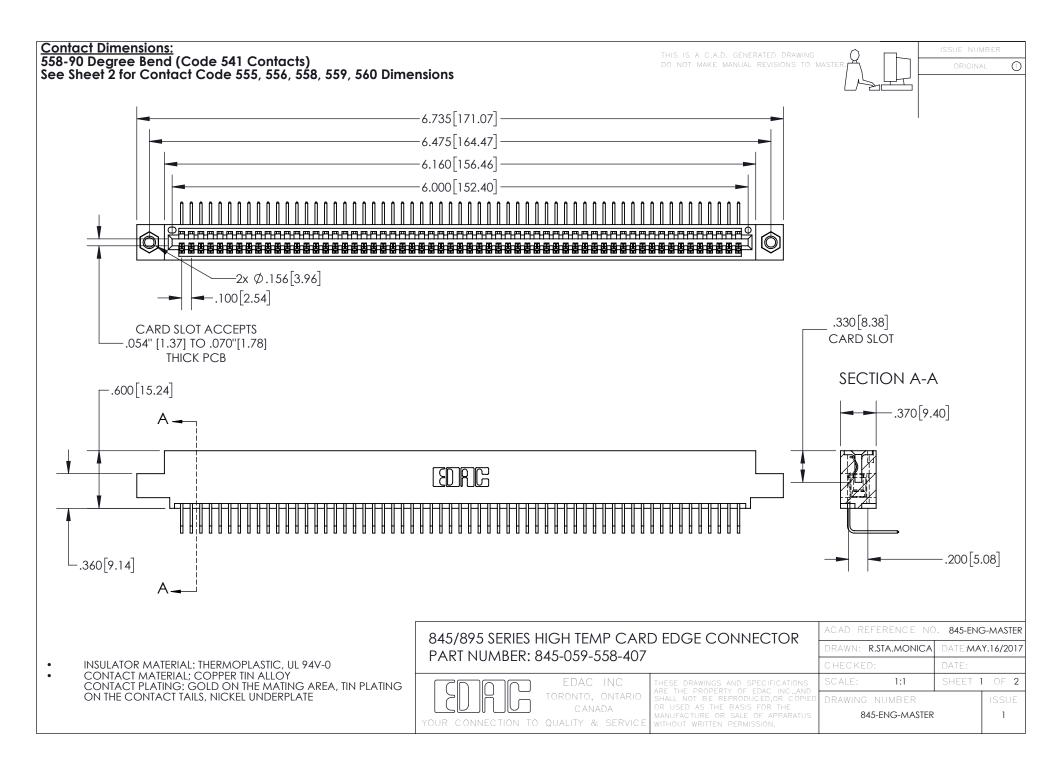

INSULATOR MATERIAL: THERMOPLASTIC POLYESTER, UL 94V-0 DAP MATERIAL AVAILABLE UPON REQUEST

**Contact Code 558** 

CONTACT MATERIAL; COPPER ALLOY CONTACT PLATING: GOLD ON THE MATING AREA, TIN PLATING ON THE CONTACT TAILS, NICKEL UNDERPLATE

## 845/895 SERIES HIGH TEMP CARD EDGE CONNECTOR CONTACT CODE 555,556,558,559,560 DIMENSIONS

YOUR CONNECTION TO QUALITY & SERVICE

Contact Code 559

|   | ACAD REFERENCE NO. 845-ENG-MASTER |                  |  |
|---|-----------------------------------|------------------|--|
|   | DRAWN: R.STA.MONICA               | DATE:MAY.16/2017 |  |
|   | CHECKED:                          | DATE:            |  |
|   | SCALE: 1:1                        | SHEET 2 OF 2     |  |
| D | DRAWING NUMBER                    | ISSUE            |  |

Contact Code 560