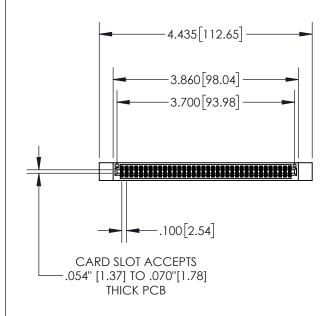

**-**.200[5.08]

| 845/ | 1895 SERIES HIGH TI | EMP CARD  | EDGE C | ONNECTOR |
|------|---------------------|-----------|--------|----------|
| PAR  | T NUMBER: 845-072   | 2-555-512 |        |          |