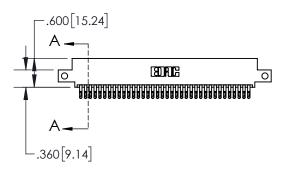

1

| .330[8.38]<br>CARD SLOT |                                   |  |  |  |  |
|-------------------------|-----------------------------------|--|--|--|--|
| -                       | 370[9.40]<br>SECTION A-A          |  |  |  |  |
|                         | .160[4.06]<br>POINT OF<br>CONTACT |  |  |  |  |