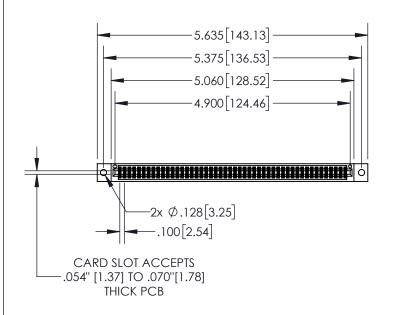

**Contact Dimensions:** 

560-Extender Board Bend (Code 523 Contacts) See Sheet 2 for Contact Code 555, 556, 558, 559, 560 Dimensions

INSULATOR MATERIAL: THERMOPLASTIC, UL 94V-0

845/895 SERIES HIGH TEMP CARD EDGE CONNECT PART NUMBER: 845-096-560-502

CANADA

YOUR CONNECTION TO QUALITY & SERVICE

CONTACT MATERIAL; COPPER TIN ALLOY CONTACT PLATING: GOLD ON THE MATING AREA, TIN PLATING ON THE CONTACT TAILS, NICKEL UNDERPLATE

1

| .330[8.38]<br>CARD SLOT     |  |  |  |  |
|-----------------------------|--|--|--|--|
| 370[9.40]<br>SECTION A-A    |  |  |  |  |
| .160[4.06] POINT OF CONTACT |  |  |  |  |
| 200[5.08]                   |  |  |  |  |