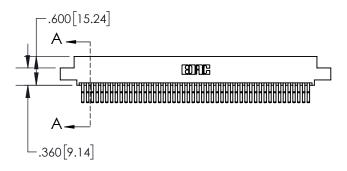

CANADA

YOUR CONNECTION TO QUALITY & SERVICE

CONTACT MATERIAL; COPPER TIN ALLOY CONTACT PLATING: GOLD ON THE MATING AREA, TIN PLATING ON THE CONTACT TAILS, NICKEL UNDERPLATE

1

| .330[8.38]<br>CARD SLOT     |  |  |  |  |
|-----------------------------|--|--|--|--|
| 370[9.40]<br>SECTION A-A    |  |  |  |  |
| .160[4.06] POINT OF CONTACT |  |  |  |  |
| 200[5.08]                   |  |  |  |  |