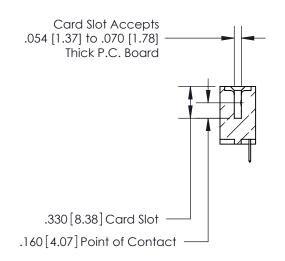

**Contact Code 560** 

INSULATOR MATERIAL: THERMOPLASTIC POLYESTER, UL 94V-0 CONTACT MATERIAL; COPPER, NICKEL, TIN ALLOY CA-725 CONTACT PLATING: GOLD ON THE MATING AREA, TIN-LEAD ON THE CONTACT TAILS, NICKEL UNDERPLATE

**Contact Code 558** 

## 846/896 SERIES HIGH TEMP CARD EDGE CONNECTOR CONTACT CODE 555,556,558,559,560 DIMENSIONS

.150 [3.81]

YOUR CONNECTION TO QUALITY & SERVICE

**Contact Code 559** 

**EDAC INC** TORONTO, ONTARIO CANADA

THESE DRAWINGS AND SPECIFICATIONS ARE THE PROPERTY OF EDAC INC.,AND SHALL NOT BE REPRODUCED, OR COPIED OR USED AS THE BASIS FOR THE MANUFACTURE OR SALE OF APPARATUS WITHOUT WRITTEN PERMISSION.