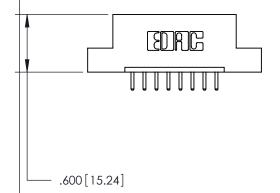

THIS IS A C.A.D. GENERATED DRAWING DO NOT MAKE MANUAL REVISIONS TO MASTER.

ISSUE NUMBER

.165[4.19]

.375 [9.54]

ORIGINAL

1

.060 [1.52] .125(3.18) to .210(5.33) **Outside Tails** .125(3.18) to .210(5.33) **Outside Tails** 