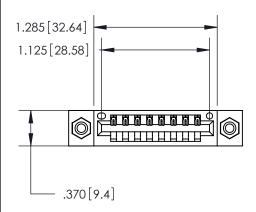

<u>Contact Dimensions:</u> 520-P.C. Tail .030x.018 (0.76x0.46) - Tail LG. = .175 (4.45) .125 (3.18) Contact Spacing x .250 (6.35) Row Spacing

- INSULATOR MATERIAL: THERMOPLASTIC POLYESTER, UL 94V-0 CONTACT MATERIAL; COPPER, NICKEL, TIN ALLOY CA-725
- CONTACT PLATING: GOLD ON THE MATING AREA, TIN-LEAD ON THE CONTACT TAILS, NICKEL UNDERPLATE

THIS IS A C.A.D. GENERATED DRAWING DO NOT MAKE MANUAL REVISIONS TO MASTER.

846/896 SERIES HIGH TEMP CARD EDGE CONNECTOR PART NUMBER: 846-008-520-108

**EDAC INC** TORONTO, ONTARIO CANADA

THESE DRAWINGS AND SPECIFICATIONS ARE THE PROPERTY OF EDAC INC.,AND SHALL NOT BE REPRODUCED, OR COPIED OR USED AS THE BASIS FOR THE MANUFACTURE OR SALE OF APPARATUS WITHOUT WRITTEN PERMISSION.