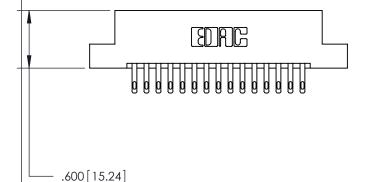

## 846/896 SERIES HIGH TEMP CARD EDGE CONNECTOR PART NUMBER: 846-030-500-207

**EDAC INC** TORONTO, ONTARIO CANADA

THESE DRAWINGS AND SPECIFICATIONS ARE THE PROPERTY OF EDAC INC.,AND SHALL NOT BE REPRODUCED, OR COPIED OR USED AS THE BASIS FOR THE MANUFACTURE OR SALE OF APPARATUS WITHOUT WRITTEN PERMISSION.

Contact Dimensions: 500-Wire Hole .050x.025 (1.27x0.64) - Tail LG. =.260 (6.60) .125 (3.18) Contact Spacing x .250 (6.35) Row Spacing

.370 [9.4]

- INSULATOR MATERIAL: THERMOPLASTIC POLYESTER, UL 94V-0 CONTACT MATERIAL; COPPER, NICKEL, TIN ALLOY CA-725
- CONTACT PLATING: GOLD ON THE MATING AREA, TIN-LEAD ON THE CONTACT TAILS, NICKEL UNDERPLATE