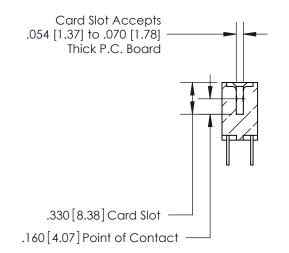

## 846/896 SERIES HIGH TEMP CARD EDGE CONNECTOR CONTACT CODE 555,556,558,559,560 DIMENSIONS

.150 [3.81]

YOUR CONNECTION TO QUALITY & SERVICE

**Contact Code 559** 

**EDAC INC** TORONTO, ONTARIO CANADA

THESE DRAWINGS AND SPECIFICATIONS ARE THE PROPERTY OF EDAC INC.,AND SHALL NOT BE REPRODUCED, OR COPIED OR USED AS THE BASIS FOR THE MANUFACTURE OR SALE OF APPARATUS WITHOUT WRITTEN PERMISSION.

**Contact Code 560** 

INSULATOR MATERIAL: THERMOPLASTIC POLYESTER, UL 94V-0 CONTACT MATERIAL; COPPER, NICKEL, TIN ALLOY CA-725 CONTACT PLATING: GOLD ON THE MATING AREA, TIN-LEAD ON THE CONTACT TAILS, NICKEL UNDERPLATE

**Contact Code 558** 