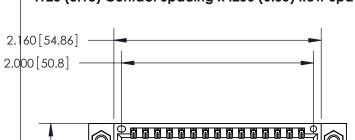

## 846/896 SERIES HIGH TEMP CARD EDGE CONNECTOR PART NUMBER: 846-030-500-207

**EDAC INC** TORONTO, ONTARIO CANADA

THESE DRAWINGS AND SPECIFICATIONS ARE THE PROPERTY OF EDAC INC.,AND SHALL NOT BE REPRODUCED, OR COPIED OR USED AS THE BASIS FOR THE MANUFACTURE OR SALE OF APPARATUS WITHOUT WRITTEN PERMISSION.

Contact Dimensions: 500-Wire Hole .050x.025 (1.27x0.64) - Tail LG. =.260 (6.60) .125 (3.18) Contact Spacing x .250 (6.35) Row Spacing

.370 [9.4]

- INSULATOR MATERIAL: THERMOPLASTIC POLYESTER, UL 94V-0 CONTACT MATERIAL; COPPER, NICKEL, TIN ALLOY CA-725
- CONTACT PLATING: GOLD ON THE MATING AREA, TIN-LEAD ON THE CONTACT TAILS, NICKEL UNDERPLATE