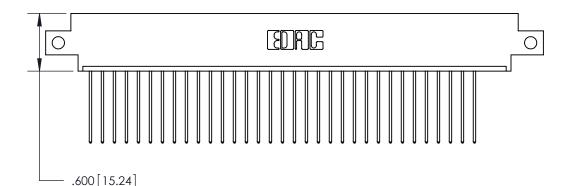

THIS IS A C.A.D. GENERATED DRAWING DO NOT MAKE MANUAL REVISIONS TO MASTER.

ISSUE NUMBER

.165[4.19]

.375 [9.54]

ORIGINAL

1

.060 [1.52] .125(3.18) to .210(5.33) **Outside Tails** .125(3.18) to .210(5.33) **Outside Tails** 

<u>Contact Dimensions:</u> 541-Wire Wrap .025 Sq. (0.64 Sq.) - Tail LG. =.750 (19.05) .125 (3.18) Contact Spacing x .250 (6.35) Row Spacing

THIS IS A C.A.D. GENERATED DRAWING DO NOT MAKE MANUAL REVISIONS TO MASTER.