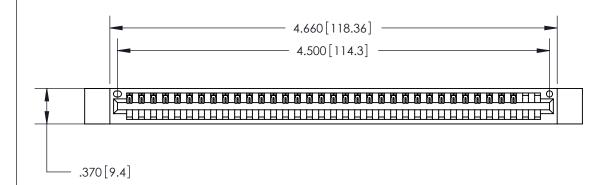

846/896 SERIES HIGH TEMP CARD EDGE CONNECTOR PART NUMBER: 846-035-541-612

**EDAC INC** TORONTO, ONTARIO CANADA

THESE DRAWINGS AND SPECIFICATIONS ARE THE PROPERTY OF EDAC INC.,AND SHALL NOT BE REPRODUCED, OR COPIED OR USED AS THE BASIS FOR THE MANUFACTURE OR SALE OF APPARATUS WITHOUT WRITTEN PERMISSION.

ISSUE NUMBER

ORIGINAL

1

Card Slot Accepts .054 [1.37] to .070 [1.78] Thick P.C. Board .330 [8.38] Card Slot .160 [4.07] Point of Contact -

- INSULATOR MATERIAL: THERMOPLASTIC POLYESTER, UL 94V-0 CONTACT MATERIAL; COPPER, NICKEL, TIN ALLOY CA-725 CONTACT PLATING: GOLD ON THE MATING AREA, TIN-LEAD
  - ON THE CONTACT TAILS, NICKEL UNDERPLATE