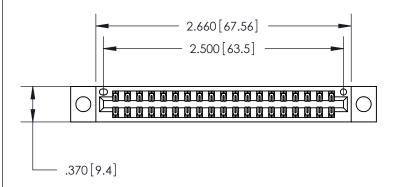

Card Slot Accepts .054 [1.37] to .070 [1.78] Thick P.C. Board

.330 [8.38] Card Slot .160 [4.07] Point of Contact - ISSUE NUMBER

ORIGINAL

1

.600 [15.24]

846/896 SERIES HIGH TEMP CARD EDGE CONNECTOR PART NUMBER: 846-038-521-804

YOUR CONNECTION TO QUALITY & SERVICE

**EDAC INC** TORONTO, ONTARIO CANADA

THESE DRAWINGS AND SPECIFICATIONS ARE THE PROPERTY OF EDAC INC.,AND SHALL NOT BE REPRODUCED, OR COPIED OR USED AS THE BASIS FOR THE MANUFACTURE OR SALE OF APPARATUS WITHOUT WRITTEN PERMISSION.

| DRAWN: J.LEE   | DATE: APR. 22/09 |
|----------------|------------------|
| CHECKED:       | DATE:            |
| SCALE: 1:1     | SHEET 1 OF 2     |
| DRAWING NUMBER | ISSUE            |
| 846-ENG-MASTER | . 1              |
|                |                  |