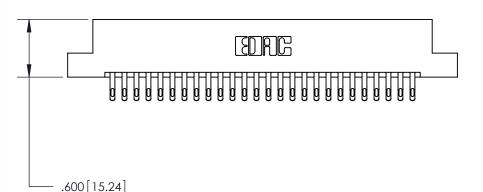

<u>Contact Dimensions:</u> 555-Extender Board Bend (Code 500 Contacts) See Sheet 2 for Contact Code 555, 556, 558, 559, 560 Dimensions

THIS IS A C.A.D. GENERATED DRAWING DO NOT MAKE MANUAL REVISIONS TO MASTER.

Card Slot Accepts .054 [1.37] to .070 [1.78] Thick P.C. Board

.330 [8.38] Card Slot -.160 [4.07] Point of Contact -

DD AMAL.

ISSUE NUMBER

ORIGINAL

(1)

INSULATOR MATERIAL: THERMOPLASTIC POLYESTER, UL 94V-0

CONTACT PLATING: GOLD ON THE MATING AREA, TIN-LEAD

CONTACT MATERIAL; COPPER, NICKEL, TIN ALLOY CA-725

ON THE CONTACT TAILS, NICKEL UNDERPLATE

846/896 SERIES HIGH TEMP CARD EDGE CONNECTOR PART NUMBER: 846-052-555-204

> THESE DRAWINGS AND SPECIFICATIONS ARE THE PROPERTY OF EDAC INC., AND SHALL NOT BE REPRODUCED, OR COPIED OR USED AS THE BASIS FOR THE MANUFACTURE OR SALE OF APPARATUS WITHOUT WRITTEN PERMISSION.