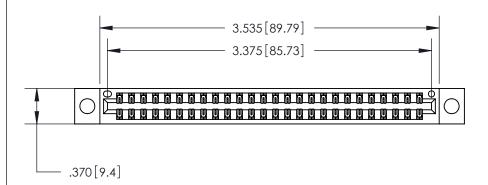

<u>Contact Dimensions:</u> 555-Extender Board Bend (Code 500 Contacts) See Sheet 2 for Contact Code 555, 556, 558, 559, 560 Dimensions

THIS IS A C.A.D. GENERATED DRAWING DO NOT MAKE MANUAL REVISIONS TO MASTER.

Card Slot Accepts .054 [1.37] to .070 [1.78] Thick P.C. Board

.330 [8.38] Card Slot -.160 [4.07] Point of Contact -

DD AMAL.

ISSUE NUMBER

ORIGINAL

(1)

INSULATOR MATERIAL: THERMOPLASTIC POLYESTER, UL 94V-0

CONTACT PLATING: GOLD ON THE MATING AREA, TIN-LEAD

CONTACT MATERIAL; COPPER, NICKEL, TIN ALLOY CA-725

ON THE CONTACT TAILS, NICKEL UNDERPLATE

846/896 SERIES HIGH TEMP CARD EDGE CONNECTOR PART NUMBER: 846-052-555-204

> THESE DRAWINGS AND SPECIFICATIONS ARE THE PROPERTY OF EDAC INC., AND SHALL NOT BE REPRODUCED, OR COPIED OR USED AS THE BASIS FOR THE MANUFACTURE OR SALE OF APPARATUS WITHOUT WRITTEN PERMISSION.