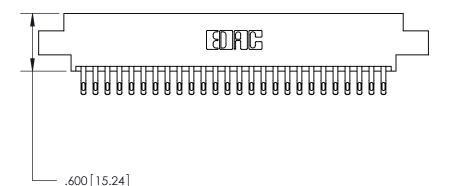

<u>Contact Dimensions:</u> 555-Extender Board Bend (Code 500 Contacts) See Sheet 2 for Contact Code 555, 556, 558, 559, 560 Dimensions

THIS IS A C.A.D. GENERATED DRAWING DO NOT MAKE MANUAL REVISIONS TO MASTER.

ISSUE NUMBER

ORIGINAL

Card Slot Accepts .054 [1.37] to .070 [1.78] Thick P.C. Board .330 [8.38] Card Slot .160 [4.07] Point of Contact -

INSULATOR MATERIAL: THERMOPLASTIC POLYESTER, UL 94V-0 CONTACT MATERIAL; COPPER, NICKEL, TIN ALLOY CA-725 CONTACT PLATING: GOLD ON THE MATING AREA, TIN-LEAD

ON THE CONTACT TAILS, NICKEL UNDERPLATE

846/896 SERIES HIGH TEMP CARD EDGE CONNECTOR PART NUMBER: 846-052-555-802

YOUR CONNECTION TO QUALITY & SERVICE

**EDAC INC** TORONTO, ONTARIO CANADA

THESE DRAWINGS AND SPECIFICATIONS ARE THE PROPERTY OF EDAC INC.,AND SHALL NOT BE REPRODUCED, OR COPIED OR USED AS THE BASIS FOR THE MANUFACTURE OR SALE OF APPARATUS WITHOUT WRITTEN PERMISSION.