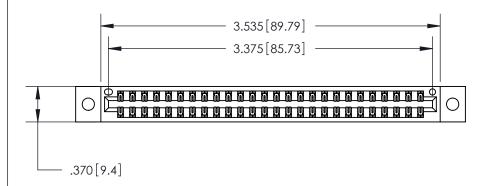

<u>Contact Dimensions:</u> 555-Extender Board Bend (Code 500 Contacts) See Sheet 2 for Contact Code 555, 556, 558, 559, 560 Dimensions

THIS IS A C.A.D. GENERATED DRAWING DO NOT MAKE MANUAL REVISIONS TO MASTER.

ISSUE NUMBER

ORIGINAL

Card Slot Accepts .054 [1.37] to .070 [1.78] Thick P.C. Board .330 [8.38] Card Slot .160 [4.07] Point of Contact -

INSULATOR MATERIAL: THERMOPLASTIC POLYESTER, UL 94V-0 CONTACT MATERIAL; COPPER, NICKEL, TIN ALLOY CA-725 CONTACT PLATING: GOLD ON THE MATING AREA, TIN-LEAD

ON THE CONTACT TAILS, NICKEL UNDERPLATE

846/896 SERIES HIGH TEMP CARD EDGE CONNECTOR PART NUMBER: 846-052-555-802

YOUR CONNECTION TO QUALITY & SERVICE

**EDAC INC** TORONTO, ONTARIO CANADA

THESE DRAWINGS AND SPECIFICATIONS ARE THE PROPERTY OF EDAC INC.,AND SHALL NOT BE REPRODUCED, OR COPIED OR USED AS THE BASIS FOR THE MANUFACTURE OR SALE OF APPARATUS WITHOUT WRITTEN PERMISSION.