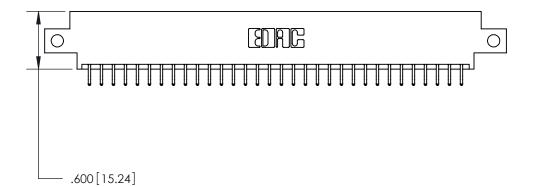

<u>Contact Dimensions:</u> 556-Extender Board Bend (Code 520 Contacts) See Sheet 2 for Contact Code 555, 556, 558, 559, 560 Dimensions

THIS IS A C.A.D. GENERATED DRAWING DO NOT MAKE MANUAL REVISIONS TO MASTER.

ISSUE NUMBER

ORIGINAL

Card Slot Accepts .054 [1.37] to .070 [1.78] Thick P.C. Board .330 [8.38] Card Slot .160 [4.07] Point of Contact -

INSULATOR MATERIAL: THERMOPLASTIC POLYESTER, UL 94V-0 CONTACT MATERIAL; COPPER, NICKEL, TIN ALLOY CA-725

CONTACT PLATING: GOLD ON THE MATING AREA, TIN-LEAD

ON THE CONTACT TAILS, NICKEL UNDERPLATE

846/896 SERIES HIGH TEMP CARD EDGE CONNECTOR PART NUMBER: 846-064-556-812

YOUR CONNECTION TO QUALITY & SERVICE

**EDAC INC** TORONTO, ONTARIO CANADA