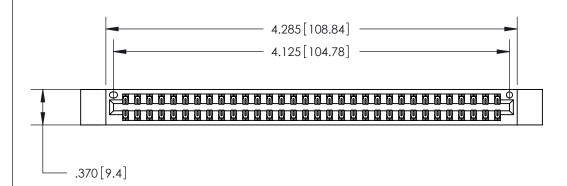

<u>Contact Dimensions:</u> 556-Extender Board Bend (Code 520 Contacts) See Sheet 2 for Contact Code 555, 556, 558, 559, 560 Dimensions

THIS IS A C.A.D. GENERATED DRAWING DO NOT MAKE MANUAL REVISIONS TO MASTER.

ISSUE NUMBER

ORIGINAL

Card Slot Accepts .054 [1.37] to .070 [1.78] Thick P.C. Board .330 [8.38] Card Slot .160 [4.07] Point of Contact -

INSULATOR MATERIAL: THERMOPLASTIC POLYESTER, UL 94V-0 CONTACT MATERIAL; COPPER, NICKEL, TIN ALLOY CA-725

CONTACT PLATING: GOLD ON THE MATING AREA, TIN-LEAD

ON THE CONTACT TAILS, NICKEL UNDERPLATE

846/896 SERIES HIGH TEMP CARD EDGE CONNECTOR PART NUMBER: 846-064-556-812

YOUR CONNECTION TO QUALITY & SERVICE

**EDAC INC** TORONTO, ONTARIO CANADA