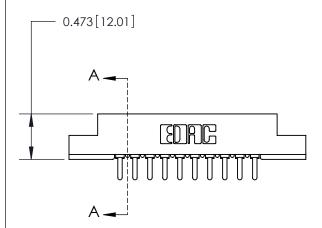

## **Contact Detail**

PC Tail .046x.014(1.17x0.36) - Tail LG=.213(5.41)

.156 [3.96] Contact Spacing x .200 [5.08] Row Spacing

**See Accompanying Page for:** 

**Contact Bend Details** 

**SECTION A-A** 

.175 [4.45] Point of Contact (Measured from bottom of Card Slot) Card Slot Accepts .054 [1.37] to .070 [1.78] Thick P.C. Board