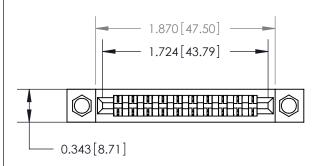

## **Mounting Option**

.156 (3.96) Dia. Mounting Holes

## **Contact Detail**

PC Tail .046x.014(1.17x0.36) - Tail LG=.213(5.41)

.156 [3.96] Contact Spacing x .200 [5.08] Row Spacing

**See Accompanying Page for:** 

**Contact Bend Details** 

**SECTION A-A** 

.175 [4.45] Point of Contact (Measured from bottom of Card Slot) Card Slot Accepts .054 [1.37] to .070 [1.78] Thick P.C. Board