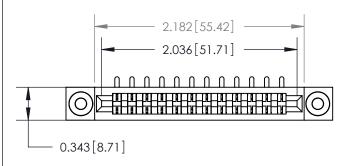

## **Contact Detail**

90 Degree Bend (Code 521 Contacts)

.156 [3.96] Contact Spacing x .200 [5.08] Row Spacing

**SECTION A-A** 

.175 [4.45] Point of Contact (Measured from bottom of Card Slot)

**See Accompanying Page for:** 