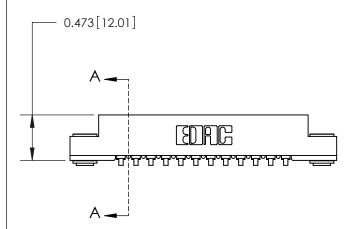

## **Contact Detail**

90 Degree Bend (Code 521 Contacts)

.156 [3.96] Contact Spacing x .200 [5.08] Row Spacing

**SECTION A-A** 

.175 [4.45] Point of Contact (Measured from bottom of Card Slot)

**See Accompanying Page for:** 