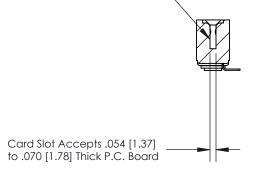

## **Contact Detail**

90 Degree Bend (Code 521 Contacts)

.156 [3.96] Contact Spacing x .200 [5.08] Row Spacing

**SECTION A-A** 

.175 [4.45] Point of Contact (Measured from bottom of Card Slot)

**See Accompanying Page for:** 