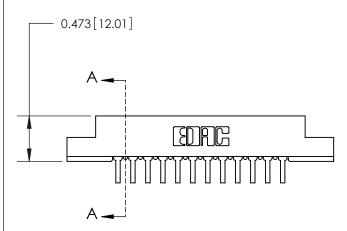

## **Contact Detail**

90 Degree Bend (Code 522 and 540 Contacts)

.156 [3.96] Contact Spacing x .200 [5.08] Row Spacing

**SECTION A-A** 

.095 [2.41] Point of Contact (Measured from bottom of Card Slot)

**See Accompanying Page for:** 

**Contact Bend Details** 

807/857 Series High Temp Card Edge Connector Part Number: 857-024-559-208

YOUR CONNECTION TO QUALITY & SERVICE

| ACAD REFERENCE NO. 807 ENG MASTER |                  |
|-----------------------------------|------------------|
| DRAWN: J.LEE                      | DATE: AUG. 11/09 |
| CHECKED:                          | DATE:            |
| SCALE: NTS                        | SHEET 1 OF 2     |
| DRAWING NUMBER                    | ISSUE            |