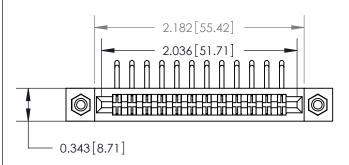

## **Contact Detail**

90 Degree Bend (Code 522 and 540 Contacts)

.156 [3.96] Contact Spacing x .200 [5.08] Row Spacing

**SECTION A-A** 

.095 [2.41] Point of Contact (Measured from bottom of Card Slot)

**See Accompanying Page for:** 

**Contact Bend Details** 

807/857 Series High Temp Card Edge Connector Part Number: 857-024-559-208

YOUR CONNECTION TO QUALITY & SERVICE

| ACAD REFERENCE NO. 807 ENG MASTER |                  |
|-----------------------------------|------------------|
| DRAWN: J.LEE                      | DATE: AUG. 11/09 |
| CHECKED:                          | DATE:            |
| SCALE: NTS                        | SHEET 1 OF 2     |
| DRAWING NUMBER                    | ISSUE            |