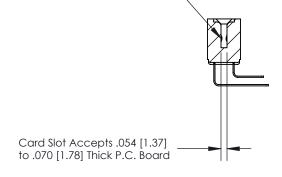

## **Contact Detail**

90 Degree Bend (Code 522 and 540 Contacts)

.156 [3.96] Contact Spacing x .200 [5.08] Row Spacing

**SECTION A-A** 

.095 [2.41] Point of Contact (Measured from bottom of Card Slot)

**See Accompanying Page for:** 

**Contact Bend Details** 

807/857 Series High Temp Card Edge Connector Part Number: 857-024-559-208

YOUR CONNECTION TO QUALITY & SERVICE

| ACAD REFERENCE NO. 807 ENG MASTER |                  |
|-----------------------------------|------------------|
| DRAWN: J.LEE                      | DATE: AUG. 11/09 |
| CHECKED:                          | DATE:            |
| SCALE: NTS                        | SHEET 1 OF 2     |
| DRAWING NUMBER                    | ISSUE            |