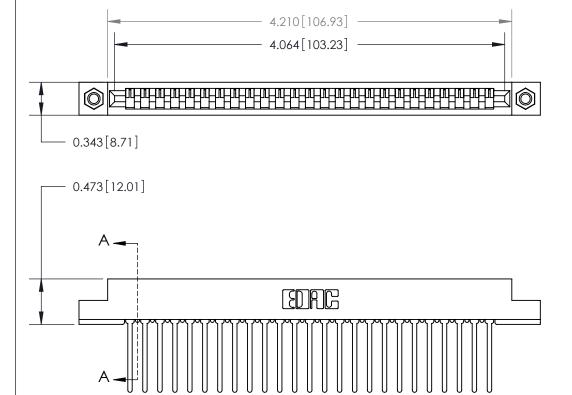

**Mounting Option** 

M3-0.5 Metric Threaded Inserts

## **Contact Detail**

Wire Wrap .046x.013(1.17x0.33) - Tail LG=.708(17.98)

.156 [3.96] Contact Spacing x .200 [5.08] Row Spacing

**SECTION A-A** 

.095 [2.41] Point of Contact (Measured from bottom of Card Slot)

Card Slot Accepts .054 [1.37] to .070 [1.78] Thick P.C. Board

**See Accompanying Page for:** 

**Contact Bend Details** 

807/857 Series High Temp Card Edge Connector Part Number: 857-025-445-107

| ACAD REFERENCE NO | 807 ENG MASTER   |
|-------------------|------------------|
| DRAWN: J.LEE      | DATE: AUG. 11/09 |
| CHECKED:          | DATE:            |
| SCALE: NTS        | SHEET 1 OF 2     |
| DRAWING NUMBER    | ISSUE            |
| 807 Assembly      | 1                |