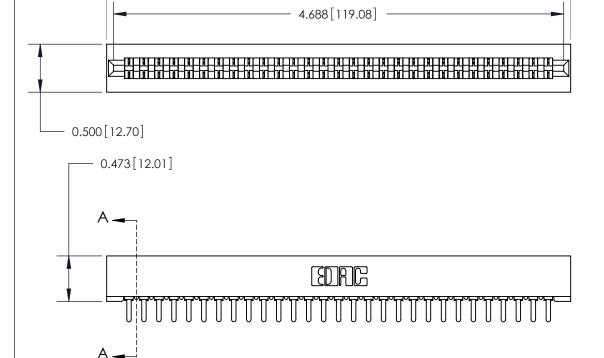

**Mounting Option** 

No Mounting Lugs

## **Contact Detail**

PC Tail .046x.014(1.17x0.36) - Tail LG=.213(5.41)

.156 [3.96] Contact Spacing x .200 [5.08] Row Spacing

4.834 [122.78]

**SECTION A-A** 

.175 [4.45] Point of Contact (Measured from bottom of Card Slot)

Card Slot Accepts .054 [1.37] to .070 [1.78] Thick P.C. Board

**See Accompanying Page for:** 

**Contact Bend Details** 

807/857 Series High Temp Card Edge Connector Part Number: 857-029-421-101

YOUR CONNECTION TO QUALITY & SERVICE WITHOUT WRITTEN PERMISSION.