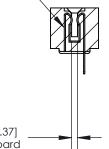

## **Contact Detail**

PC Tail .046x.014(1.17x0.36) - Tail LG=.213(5.41)

.156 [3.96] Contact Spacing x .200 [5.08] Row Spacing

4.834 [122.78]

**SECTION A-A** 

.175 [4.45] Point of Contact (Measured from bottom of Card Slot)

Card Slot Accepts .054 [1.37] to .070 [1.78] Thick P.C. Board

**See Accompanying Page for:** 

**Contact Bend Details** 

807/857 Series High Temp Card Edge Connector Part Number: 857-029-421-101

YOUR CONNECTION TO QUALITY & SERVICE WITHOUT WRITTEN PERMISSION.