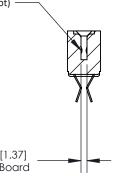

## **Contact Detail**

Extender Board Bend (Code 500 Contacts)

.156 [3.96] Contact Spacing x .200 [5.08] Row Spacing

**SECTION A-A** 

.095 [2.41] Point of Contact (Measured from bottom of Card Slot)

Card Slot Accepts .054 [1.37] to .070 [1.78] Thick P.C. Board