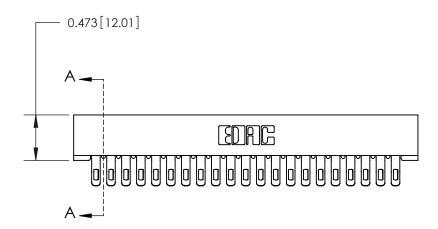

**See Accompanying Page for:** 

**Contact Bend Details** 

807/857 Series High Temp Card Edge Connector Part Number: 857-042-455-201

YOUR CONNECTION TO QUALITY & SERVICE

| ACAD REFERENCE NO. 807 ENG MASTER |                  |
|-----------------------------------|------------------|
| DRAWN: J.LEE                      | DATE: AUG. 11/09 |
| CHECKED:                          | DATE:            |
| SCALE: NTS                        | SHEET 1 OF 2     |
| DRAWING NUMBER                    | ISSUE            |