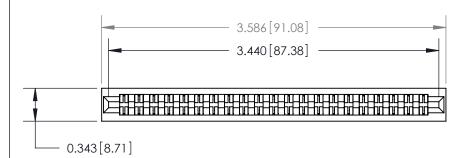

**See Accompanying Page for:** 

**Contact Bend Details** 

807/857 Series High Temp Card Edge Connector Part Number: 857-042-455-201

YOUR CONNECTION TO QUALITY & SERVICE

| ACAD REFERENCE NO. 807 ENG MASTER |                  |
|-----------------------------------|------------------|
| DRAWN: J.LEE                      | DATE: AUG. 11/09 |
| CHECKED:                          | DATE:            |
| SCALE: NTS                        | SHEET 1 OF 2     |
| DRAWING NUMBER                    | ISSUE            |