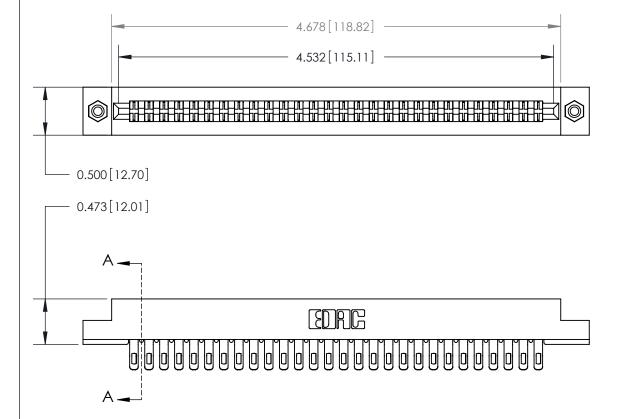

**Mounting Option** 

#4-40 Unified Threaded Inserts

## **Contact Detail**

Extender Board Bend (Code 500 Contacts)

.156 [3.96] Contact Spacing x .200 [5.08] Row Spacing

**SECTION A-A** 

.095 [2.41] Point of Contact (Measured from bottom of Card Slot)

Card Slot Accepts .054 [1.37] to .070 [1.78] Thick P.C. Board

**See Accompanying Page for:** 

**Contact Bend Details** 

807/857 Series High Temp Card Edge Connector Part Number: 857-056-455-208

CANADA

| ACAD REFERENCE NO | 0. 807 ENG MASTER |
|-------------------|-------------------|
| DRAWN: J.LEE      | DATE: AUG. 11/09  |
| CHECKED:          | DATE:             |
| SCALE: NTS        | SHEET 1 OF 2      |
| DRAWING NUMBER    | ISSUE             |