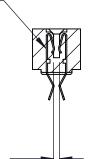

## **Contact Detail**

Extender Board Bend (Code 500 Contacts)

.156 [3.96] Contact Spacing x .200 [5.08] Row Spacing

**SECTION A-A** 

.095 [2.41] Point of Contact (Measured from bottom of Card Slot)

Card Slot Accepts .054 [1.37] to .070 [1.78] Thick P.C. Board