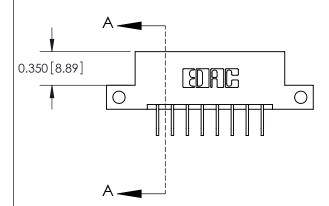

**Mounting Option** 

12-.128 (3.25) Dia. Side Mounting Holes

## **Contact Detail**

558-90 Degree Bend (Code 541 Contacts)

.156 [3.96] Contact Spacing x .200 [5.08] Row Spacing





**See Accompanying Pages for:** 

**Contact Bend Details** 

THIS IS A C.A.D. GENERATED DRAWING DO NOT MAKE MANUAL REVISIONS TO MASTER.



ISSUE NUMBER

ORIGINAL

1





| 837/887 Series High Temp Card Edge Connector |
|----------------------------------------------|
| Part Number: 887-008-558-112                 |

YOUR CONNECTION TO QUALITY & SERVICE

**EDAC INC** TORONTO, ONTARIO CANADA

THESE DRAWINGS AND SPECIFICATIONS ARE THE PROPERTY OF EDAC INC.,AND SHALL NOT BE REPRODUCED, OR COPIED OR USED AS THE BASIS FOR THE MANUFACTURE OR SALE OF APPARATUS WITHOUT WRITTEN PERMISSION.

| ACAD REFERENCE NO. | 837 ENG MASTER   |       |  |
|--------------------|------------------|-------|--|
| DRAWN: J.LEE       | DATE: OCT. 06/09 |       |  |
| CHECKED:           | DATE:            |       |