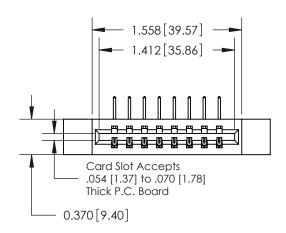

## **Contact Detail**

558-90 Degree Bend (Code 541 Contacts)

.156 [3.96] Contact Spacing x .200 [5.08] Row Spacing

**See Accompanying Pages for:** 

**Contact Bend Details** 

THIS IS A C.A.D. GENERATED DRAWING DO NOT MAKE MANUAL REVISIONS TO MASTER.