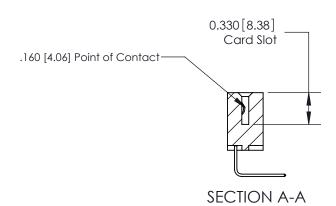

## **Contact Detail**

558-90 Degree Bend (Code 541 Contacts)

.156 [3.96] Contact Spacing x .200 [5.08] Row Spacing

**See Accompanying Pages for:** 

**Contact Bend Details** 

THIS IS A C.A.D. GENERATED DRAWING DO NOT MAKE MANUAL REVISIONS TO MASTER.