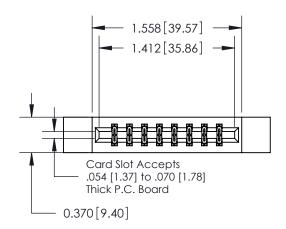

ISSUE NUMBER

ORIGINAL

837/887 Series High Temp Card Edge Connector Part Number: 887-016-523-812

**EDAC INC** TORONTO, ONTARIO CANADA

THESE DRAWINGS AND SPECIFICATIONS ARE THE PROPERTY OF EDAC INC., AND SHALL NOT BE REPRODUCED, OR COPIED OR USED AS THE BASIS FOR THE MANUFACTURE OR SALE OF APPARATUS WITHOUT WRITTEN PERMISSION.

| ACAD REFERENCE NO. | 837 ENG MASTER   |  |  |
|--------------------|------------------|--|--|
| DRAWN: J.LEE       | DATE: OCT. 06/09 |  |  |
| CHECKED:           | DATE:            |  |  |
| SCALE: NTS         | SHEET 1 OF 2     |  |  |
| DRAWING NUMBER     | ISSUE            |  |  |
| 837 Assembly       | 1                |  |  |