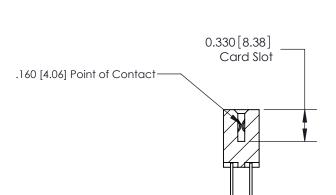

SECTION A-A

ISSUE NUMBER

ORIGINAL

1

|                     | 837/887 Series High Temp Card Edge Connector |                                                                                           | ACAD REFERENCE | NO. 837 EN       | 837 ENG MASTER |  |
|---------------------|----------------------------------------------|-------------------------------------------------------------------------------------------|----------------|------------------|----------------|--|
| Contact Bend Detail |                                              | DRAWN: J.LEE                                                                              | DATE: OC       | DATE: OCT. 06/09 |                |  |
|                     | Confact Bend Defail                          |                                                                                           | CHECKED:       | DATE:            |                |  |
|                     | EDAC INC THESE DRAW                          | THESE DRAWINGS AND SPECIFICATIONS                                                         | SCALE: NTS     | SHEET            | 2 <b>OF</b> 2  |  |
|                     | TORONTO, ONTARIO                             | ARE THE PROPERTY OF EDAC INC.,AND SHALL NOT BE REPRODUCED,OR COPIED                       | DRAWING NUMBER |                  | ISSUE          |  |
|                     | YOUR CONNECTION TO QUALITY & SERVICE         | OR USED AS THE BASIS FOR THE MANUFACTURE OR SALE OF APPARATUS WITHOUT WRITTEN PERMISSION. | 837 Assembly   |                  | 1              |  |