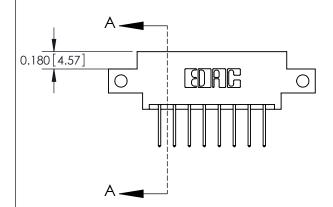

**Mounting Option** 

12-.128 (3.25) Dia. Side Mounting Holes

## **Contact Detail**

523-P.C. Tail .025 Sq.(0.64 Sq.) - Tail LG=.390(9.91) .156 [3.96] Contact Spacing x .200 [5.08] Row Spacing





**See Accompanying Pages for: Contact Bend Details** 

THIS IS A C.A.D. GENERATED DRAWING DO NOT MAKE MANUAL REVISIONS TO MASTER.



ISSUE NUMBER

ORIGINAL



837/887 Series High Temp Card Edge Connector Part Number: 887-016-523-812



**EDAC INC** TORONTO, ONTARIO CANADA

THESE DRAWINGS AND SPECIFICATIONS ARE THE PROPERTY OF EDAC INC., AND SHALL NOT BE REPRODUCED, OR COPIED OR USED AS THE BASIS FOR THE MANUFACTURE OR SALE OF APPARATUS WITHOUT WRITTEN PERMISSION.

| ACAD REFERENCE NO. | 837 ENG MASTER   |  |  |
|--------------------|------------------|--|--|
| DRAWN: J.LEE       | DATE: OCT. 06/09 |  |  |
| CHECKED:           | DATE:            |  |  |
| SCALE: NTS         | SHEET 1 OF 2     |  |  |
| DRAWING NUMBER     | ISSUE            |  |  |
| 837 Assembly       | 1                |