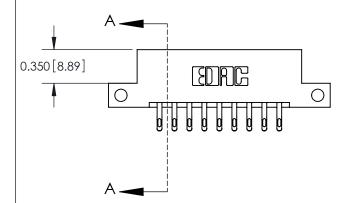

**Mounting Option** 

12-.128 (3.25) Dia. Side Mounting Holes

## **Contact Detail**

555-Extender Board Bend (Code 500 Contacts)

.156 [3.96] Contact Spacing x .200 [5.08] Row Spacing





**See Accompanying Pages for: Contact Bend Details** 

THIS IS A C.A.D. GENERATED DRAWING DO NOT MAKE MANUAL REVISIONS TO MASTER.



ISSUE NUMBER

ORIGINAL



837/887 Series High Temp Card Edge Connector Part Number: 887-018-555-212

YOUR CONNECTION TO QUALITY & SERVICE

**EDAC INC** TORONTO, ONTARIO CANADA

THESE DRAWINGS AND SPECIFICATIONS ARE THE PROPERTY OF EDAC INC.,AND SHALL NOT BE REPRODUCED, OR COPIED OR USED AS THE BASIS FOR THE MANUFACTURE OR SALE OF APPARATUS WITHOUT WRITTEN PERMISSION.

| ACAD REFERENCE NO. | 837 ENG MASTER   |  |  |  |
|--------------------|------------------|--|--|--|
| DRAWN: J.LEE       | DATE: OCT. 06/09 |  |  |  |
| CHECKED:           | DATE:            |  |  |  |
| SCALE: NTS         | SHEET 1 OF 2     |  |  |  |
| DRAWING NUMBER     | ISSUE