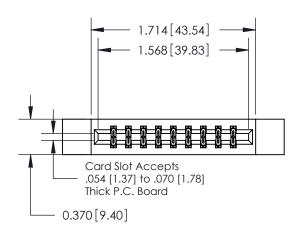

**Mounting Option** 

12-.128 (3.25) Dia. Side Mounting Holes

## **Contact Detail**

555-Extender Board Bend (Code 500 Contacts)

.156 [3.96] Contact Spacing x .200 [5.08] Row Spacing





**See Accompanying Pages for: Contact Bend Details** 

THIS IS A C.A.D. GENERATED DRAWING DO NOT MAKE MANUAL REVISIONS TO MASTER.



ISSUE NUMBER

ORIGINAL



837/887 Series High Temp Card Edge Connector Part Number: 887-018-555-212

YOUR CONNECTION TO QUALITY & SERVICE

**EDAC INC** TORONTO, ONTARIO CANADA

THESE DRAWINGS AND SPECIFICATIONS ARE THE PROPERTY OF EDAC INC.,AND SHALL NOT BE REPRODUCED, OR COPIED OR USED AS THE BASIS FOR THE MANUFACTURE OR SALE OF APPARATUS WITHOUT WRITTEN PERMISSION.

| ACAD REFERENCE NO. | 837 ENG MASTER   |  |  |  |
|--------------------|------------------|--|--|--|
| DRAWN: J.LEE       | DATE: OCT. 06/09 |  |  |  |
| CHECKED:           | DATE:            |  |  |  |
| SCALE: NTS         | SHEET 1 OF 2     |  |  |  |
| DRAWING NUMBER     | ISSUE