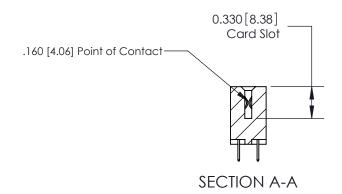

## **Contact Detail**

524-P.C. Tail .018 Sq.(0.46 Sq.) - Tail LG=.175(4.45) .156 [3.96] Contact Spacing x .200 [5.08] Row Spacing

**See Accompanying Pages for: Contact Bend Details** 

THIS IS A C.A.D. GENERATED DRAWING DO NOT MAKE MANUAL REVISIONS TO MASTER.