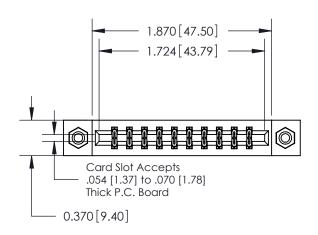

**Mounting Option** 

08-#4-40 Unified Threaded Inserts

## **Contact Detail**

524-P.C. Tail .018 Sq.(0.46 Sq.) - Tail LG=.175(4.45) .156 [3.96] Contact Spacing x .200 [5.08] Row Spacing

**See Accompanying Pages for: Contact Bend Details** 

THIS IS A C.A.D. GENERATED DRAWING DO NOT MAKE MANUAL REVISIONS TO MASTER.