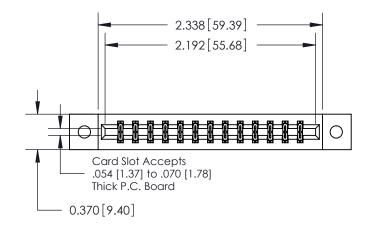

**Mounting Option** 

02-.128 (3.25) Dia. Mounting Holes

## **Contact Detail**

560-Extender Board Bend (Code 523 Contacts)

.156 [3.96] Contact Spacing x .200 [5.08] Row Spacing

THIS IS A C.A.D. GENERATED DRAWING DO NOT MAKE MANUAL REVISIONS TO MASTER.



ISSUE NUMBER

ORIGINAL







837/887 Series High Temp Card Edge Connector Part Number: 887-026-560-802

**See Accompanying Pages for: Contact Bend Details** 

YOUR CONNECTION TO QUALITY & SERVICE

**EDAC INC** TORONTO, ONTARIO CANADA

THESE DRAWINGS AND SPECIFICATIONS ARE THE PROPERTY OF EDAC INC.,AND SHALL NOT BE REPRODUCED, OR COPIED OR USED AS THE BASIS FOR THE MANUFACTURE OR SALE OF APPARATUS WITHOUT WRITTEN PERMISSION.

| ACAD REFERENCE NO. | 837 ENG MASTER   |       |  |
|--------------------|------------------|-------|--|
| DRAWN: J.LEE       | DATE: OCT. 06/09 |       |  |
| CHECKED:           | DATE:            |       |  |
| SCALE: NTS         | SHEET            | OF 2  |  |
| DRAWING NUMBER     |                  | ISSUE |  |
| 837 Assembly       |                  | 1     |  |



ISSUE NUMBER

ORIGIN