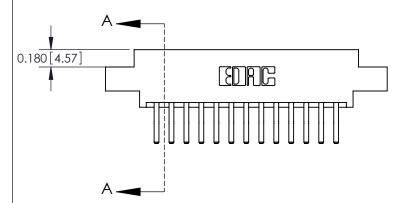

## **Contact Detail**

560-Extender Board Bend (Code 523 Contacts)

.156 [3.96] Contact Spacing x .200 [5.08] Row Spacing

THIS IS A C.A.D. GENERATED DRAWING DO NOT MAKE MANUAL REVISIONS TO MASTER.

ISSUE NUMBER