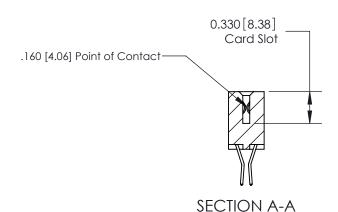

## **Contact Detail**

560-Extender Board Bend (Code 523 Contacts)

.156 [3.96] Contact Spacing x .200 [5.08] Row Spacing

THIS IS A C.A.D. GENERATED DRAWING DO NOT MAKE MANUAL REVISIONS TO MASTER.

ISSUE NUMBER